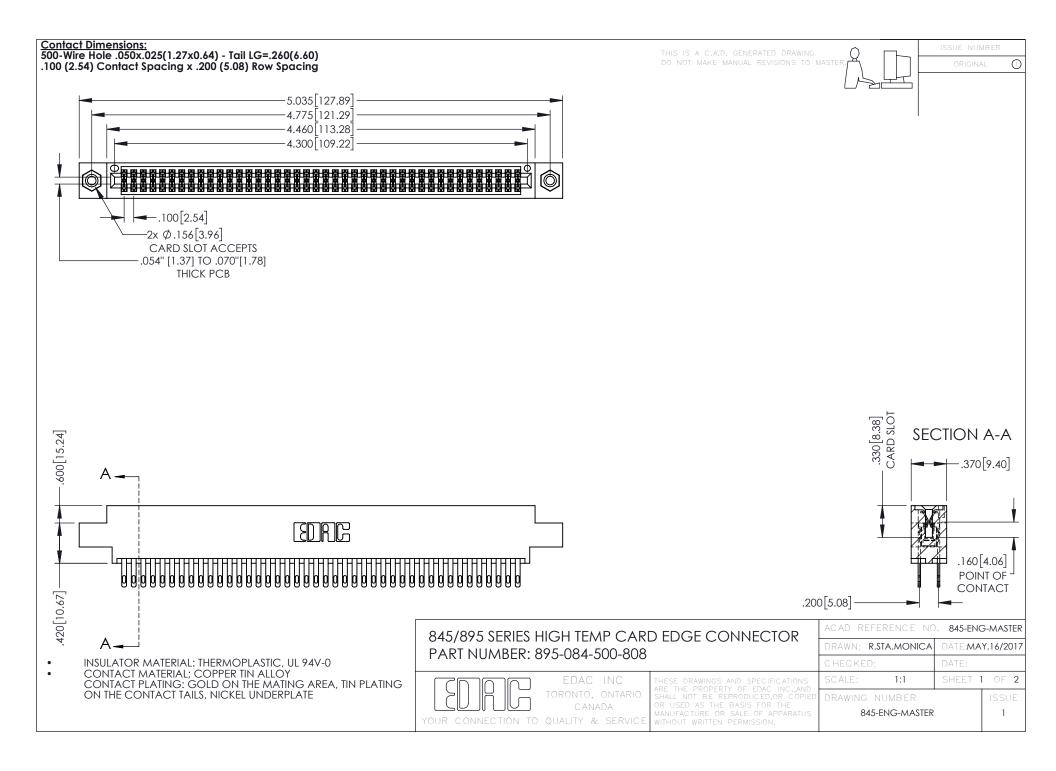

- INSULATOR MATERIAL: THERMOPLASTIC POLYESTER, UL 94V-0 DAP MATERIAL AVAILABLE UPON REQUEST
- CONTACT MATERIAL; COPPER ALLOY

**Contact Code 558** 

CONTACT PLATING: GOLD ON THE MATING AREA, TIN PLATING ON THE CONTACT TAILS, NICKEL UNDERPLATE

## 845/895 SERIES HIGH TEMP CARD EDGE CONNECTOR CONTACT CODE 555,556,558,559,560 DIMENSIONS

YOUR CONNECTION TO QUALITY & SERVICE

Contact Code 559

|   | ACAD REFERENCE NO   | . 845-ENG-MASTER |
|---|---------------------|------------------|
|   | DRAWN: R.STA.MONICA | DATE:MAY.16/2017 |
|   | CHECKED:            | DATE:            |
|   | SCALE: 1:1          | SHEET 2 OF 2     |
| D | DRAWING NUMBER      | ISSUE            |

Contact Code 560

845-ENG-MASTER