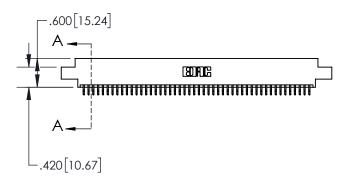

| .330[8.38]<br>CARD SLOT           |  |  |  |  |  |
|-----------------------------------|--|--|--|--|--|
|                                   |  |  |  |  |  |
| .160[4.06]<br>POINT OF<br>CONTACT |  |  |  |  |  |
| 200[5.08]                         |  |  |  |  |  |