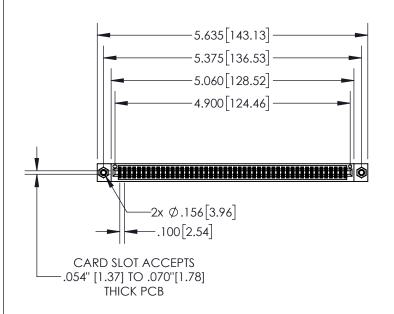

## **Contact Dimensions:**

556-Extender Board Bend (Code 520 Contacts)
See Sheet 2 for Contact Code 555, 556, 558, 559, 560 Dimensions

- 845/895 SERIES HIGH TEMP CARD EDGE CONNECTOR PAR INSULATOR MATERIAL: THERMOPLASTIC, UL 94V-0
- CONTACT MATERIAL; COPPER TIN ALLOY
  CONTACT PLATING: GOLD ON THE MATING AREA, TIN PLATING
  ON THE CONTACT TAILS, NICKEL UNDERPLATE

ACAD REFERENCE NO. 845-ENG-MASTER

| •                          | T NUMBER: 895-096-556-808 |                                                                   | DRAWN:  | R.STA.MONICA | DATE: <b>MA</b> | Y.16/2017 |
|----------------------------|---------------------------|-------------------------------------------------------------------|---------|--------------|-----------------|-----------|
| KT NOMBER, 075-070-550-600 |                           |                                                                   | CHECKE  | ):           | DATE:           |           |
|                            | EDAC INC                  | THESE DRAWINGS AND SPECIFICATIONS ARE THE PROPERTY OF EDAC INCAND | SCALE:  | 1:2          | SHEET 1         | 1 OF 2    |
|                            | TORONTO, ONTARIO          | SHALL NOT BE REPRODUCED,OR COPIED OR USED AS THE BASIS FOR THE    | DRAWING | NUMBER       |                 | ISSUE     |
|                            | CANADA                    | MANUFACTURE OR SALE OF APPARATUS                                  | 84      | 5-ENG-MASTER |                 | 1         |