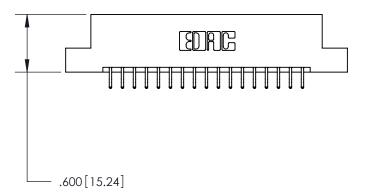

THIS IS A C.A.D. GENERATED DRAWING DO NOT MAKE MANUAL REVISIONS TO MASTER.

846/896 SERIES HIGH TEMP CARD EDGE CONNECTOR PART NUMBER: 896-034-556-202

**EDAC INC** TORONTO, ONTARIO CANADA

THESE DRAWINGS AND SPECIFICATIONS ARE THE PROPERTY OF EDAC INC., AND SHALL NOT BE REPRODUCED, OR COPIED OR USED AS THE BASIS FOR THE MANUFACTURE OR SALE OF APPARATUS WITHOUT WRITTEN PERMISSION.

<u>Contact Dimensions:</u> 556-Extender Board Bend (Code 520 Contacts) See Sheet 2 for Contact Code 555, 556, 558, 559, 560 Dimensions

- INSULATOR MATERIAL: THERMOPLASTIC POLYESTER, UL 94V-0 CONTACT MATERIAL; COPPER, NICKEL, TIN ALLOY CA-725
- CONTACT PLATING: GOLD ON THE MATING AREA, TIN-LEAD ON THE CONTACT TAILS, NICKEL UNDERPLATE