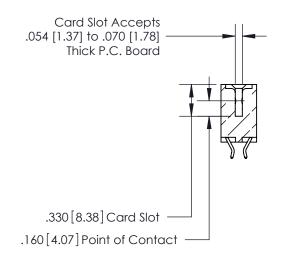

## 846/896 SERIES HIGH TEMP CARD EDGE CONNECTOR CONTACT CODE 555,556,558,559,560 DIMENSIONS

.150 [3.81]

YOUR CONNECTION TO QUALITY & SERVICE

**Contact Code 559** 

**EDAC INC** TORONTO, ONTARIO CANADA

THESE DRAWINGS AND SPECIFICATIONS ARE THE PROPERTY OF EDAC INC.,AND SHALL NOT BE REPRODUCED, OR COPIED OR USED AS THE BASIS FOR THE MANUFACTURE OR SALE OF APPARATUS WITHOUT WRITTEN PERMISSION.