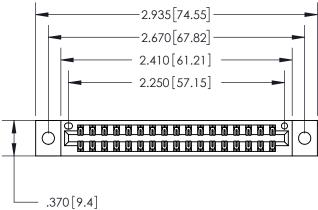

THIS IS A C.A.D. GENERATED DRAWING DO NOT MAKE MANUAL REVISIONS TO MASTER.

846/896 SERIES HIGH TEMP CARD EDGE CONNECTOR PART NUMBER: 896-034-556-202

**EDAC INC** TORONTO, ONTARIO CANADA

THESE DRAWINGS AND SPECIFICATIONS ARE THE PROPERTY OF EDAC INC., AND SHALL NOT BE REPRODUCED, OR COPIED OR USED AS THE BASIS FOR THE MANUFACTURE OR SALE OF APPARATUS WITHOUT WRITTEN PERMISSION.

<u>Contact Dimensions:</u> 556-Extender Board Bend (Code 520 Contacts) See Sheet 2 for Contact Code 555, 556, 558, 559, 560 Dimensions

- INSULATOR MATERIAL: THERMOPLASTIC POLYESTER, UL 94V-0 CONTACT MATERIAL; COPPER, NICKEL, TIN ALLOY CA-725
- CONTACT PLATING: GOLD ON THE MATING AREA, TIN-LEAD ON THE CONTACT TAILS, NICKEL UNDERPLATE