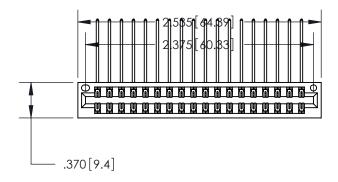

<u>Contact Dimensions:</u>
559-90 Degree Bend (Code 541 Contacts)
See Sheet 2 for Contact Code 555, 556, 558, 559, 560 Dimensions

THIS IS A C.A.D. GENERATED DRAWING DO NOT MAKE MANUAL REVISIONS TO MASTER.

ISSUE NUMBER

ORIGINAL

1

INSULATOR MATERIAL: THERMOPLASTIC POLYESTER, UL 94V-0 CONTACT MATERIAL; COPPER, NICKEL, TIN ALLOY CA-725 CONTACT PLATING: GOLD ON THE MATING AREA, TIN-LEAD ON THE CONTACT TAILS, NICKEL UNDERPLATE

846/896 SERIES HIGH TEMP CARD EDGE CONNECTOR PART NUMBER: 896-036-559-201

YOUR CONNECTION TO QUALITY & SERVICE

**EDAC INC** TORONTO, ONTARIO CANADA

THESE DRAWINGS AND SPECIFICATIONS ARE THE PROPERTY OF EDAC INC., AND SHALL NOT BE REPRODUCED, OR COPIED OR USED AS THE BASIS FOR THE MANUFACTURE OR SALE OF APPARATUS WITHOUT WRITTEN PERMISSION.