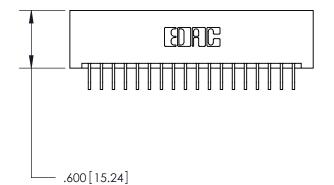

<u>Contact Dimensions:</u>
559-90 Degree Bend (Code 541 Contacts)
See Sheet 2 for Contact Code 555, 556, 558, 559, 560 Dimensions

THIS IS A C.A.D. GENERATED DRAWING DO NOT MAKE MANUAL REVISIONS TO MASTER.

ISSUE NUMBER

ORIGINAL

1

INSULATOR MATERIAL: THERMOPLASTIC POLYESTER, UL 94V-0 CONTACT MATERIAL; COPPER, NICKEL, TIN ALLOY CA-725 CONTACT PLATING: GOLD ON THE MATING AREA, TIN-LEAD ON THE CONTACT TAILS, NICKEL UNDERPLATE

846/896 SERIES HIGH TEMP CARD EDGE CONNECTOR PART NUMBER: 896-036-559-201

YOUR CONNECTION TO QUALITY & SERVICE

**EDAC INC** TORONTO, ONTARIO CANADA

THESE DRAWINGS AND SPECIFICATIONS ARE THE PROPERTY OF EDAC INC., AND SHALL NOT BE REPRODUCED, OR COPIED OR USED AS THE BASIS FOR THE MANUFACTURE OR SALE OF APPARATUS WITHOUT WRITTEN PERMISSION.