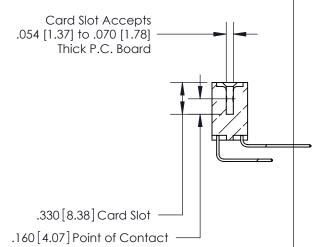

.165[4.19] .375 [9.54] .125(3.18) to .210(5.33) .125(3.18) to .210(5.33)

**Contact Code 558** 

**Contact Code 559** 

**Contact Code 560** 

INSULATOR MATERIAL: THERMOPLASTIC POLYESTER, UL 94V-0 CONTACT MATERIAL; COPPER, NICKEL, TIN ALLOY CA-725 CONTACT PLATING: GOLD ON THE MATING AREA, TIN-LEAD ON THE CONTACT TAILS, NICKEL UNDERPLATE

## 846/896 SERIES HIGH TEMP CARD EDGE CONNECTOR CONTACT CODE 555,556,558,559,560 DIMENSIONS

YOUR CONNECTION TO QUALITY & SERVICE

**EDAC INC** TORONTO, ONTARIO CANADA

THESE DRAWINGS AND SPECIFICATIONS ARE THE PROPERTY OF EDAC INC.,AND SHALL NOT BE REPRODUCED, OR COPIED OR USED AS THE BASIS FOR THE MANUFACTURE OR SALE OF APPARATUS WITHOUT WRITTEN PERMISSION.