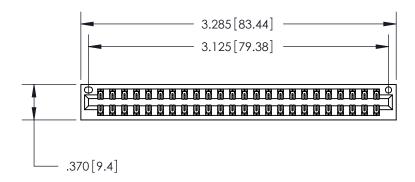

ISSUE NUMBER

ORIGINAL

1

Card Slot Accepts .054 [1.37] to .070 [1.78] Thick P.C. Board .330 [8.38] Card Slot .160 [4.07] Point of Contact -

ACAD REFERENCE NO.

846/896 SERIES HIGH TEMP CARD EDGE CONNECTOR PART NUMBER: 896-048-520-201

<u>Contact Dimensions:</u> 520-P.C. Tail .030x.018 (0.76x0.46) - Tail LG. = .175 (4.45) .125 (3.18) Contact Spacing x .250 (6.35) Row Spacing

THIS IS A C.A.D. GENERATED DRAWING DO NOT MAKE MANUAL REVISIONS TO MASTER.