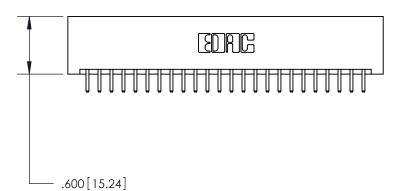

THIS IS A C.A.D. GENERATED DRAWING DO NOT MAKE MANUAL REVISIONS TO MASTER.

ISSUE NUMBER

.165[4.19]

.375 [9.54]

ORIGINAL

1

.060 [1.52] .125(3.18) to .210(5.33) **Outside Tails** .125(3.18) to .210(5.33) **Outside Tails** 