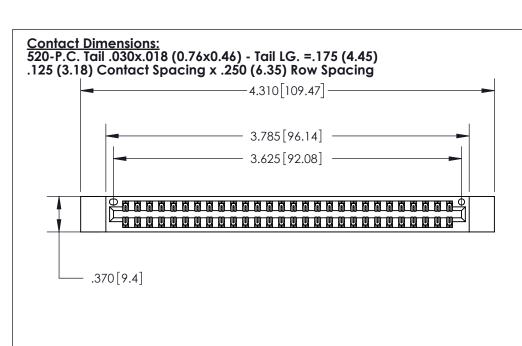

THIS IS A C.A.D. GENERATED DRAWING DO NOT MAKE MANUAL REVISIONS TO MASTER.

ORIGINAL

Card Slot Accepts .054 [1.37] to .070 [1.78] Thick P.C. Board .330 [8.38] Card Slot .160 [4.07] Point of Contact -

INSULATOR MATERIAL: THERMOPLASTIC POLYESTER, UL 94V-0 CONTACT MATERIAL; COPPER, NICKEL, TIN ALLOY CA-725

CONTACT PLATING: GOLD ON THE MATING AREA, TIN-LEAD ON THE CONTACT TAILS, NICKEL UNDERPLATE

846/896 SERIES HIGH TEMP CARD EDGE CONNECTOR PART NUMBER: 896-056-520-212

YOUR CONNECTION TO QUALITY & SERVICE

**EDAC INC** TORONTO, ONTARIO CANADA

THESE DRAWINGS AND SPECIFICATIONS ARE THE PROPERTY OF EDAC INC.,AND SHALL NOT BE REPRODUCED, OR COPIED OR USED AS THE BASIS FOR THE MANUFACTURE OR SALE OF APPARATUS WITHOUT WRITTEN PERMISSION.

| ACAD REFERENCE NO. | 846-ENG-MASTER   |  |
|--------------------|------------------|--|
| DRAWN: J.LEE       | DATE: APR. 22/09 |  |
| CHECKED:           | DATE:            |  |
| SCALE: 1:1         | SHEET 1 OF 2     |  |
| DRAWING NUMBER     | ISSUE            |  |
| 846-ENG-MASTER     | : 1              |  |