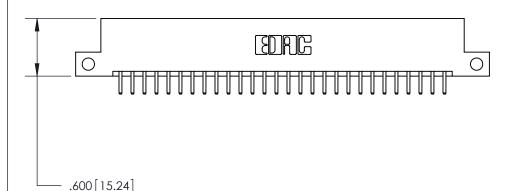

THIS IS A C.A.D. GENERATED DRAWING DO NOT MAKE MANUAL REVISIONS TO MASTER.

ORIGINAL

Card Slot Accepts .054 [1.37] to .070 [1.78] Thick P.C. Board .330 [8.38] Card Slot .160 [4.07] Point of Contact -

INSULATOR MATERIAL: THERMOPLASTIC POLYESTER, UL 94V-0 CONTACT MATERIAL; COPPER, NICKEL, TIN ALLOY CA-725

CONTACT PLATING: GOLD ON THE MATING AREA, TIN-LEAD ON THE CONTACT TAILS, NICKEL UNDERPLATE

846/896 SERIES HIGH TEMP CARD EDGE CONNECTOR PART NUMBER: 896-056-520-212

YOUR CONNECTION TO QUALITY & SERVICE

**EDAC INC** TORONTO, ONTARIO CANADA

THESE DRAWINGS AND SPECIFICATIONS ARE THE PROPERTY OF EDAC INC.,AND SHALL NOT BE REPRODUCED, OR COPIED OR USED AS THE BASIS FOR THE MANUFACTURE OR SALE OF APPARATUS WITHOUT WRITTEN PERMISSION.

| ACAD REFERENCE NO. | 846-ENG-MASTER   |  |
|--------------------|------------------|--|
| DRAWN: J.LEE       | DATE: APR. 22/09 |  |
| CHECKED:           | DATE:            |  |
| SCALE: 1:1         | SHEET 1 OF 2     |  |
| DRAWING NUMBER     | ISSUE            |  |
| 846-ENG-MASTER     | : 1              |  |