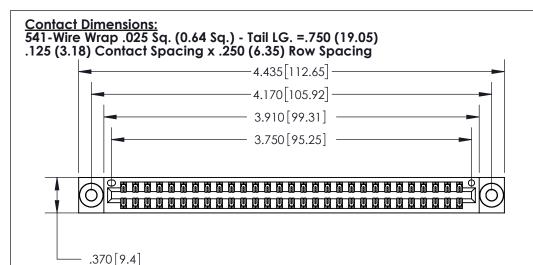

THIS IS A C.A.D. GENERATED DRAWING DO NOT MAKE MANUAL REVISIONS TO MASTER.

ISSUE NUMBER

ORIGINAL

Card Slot Accepts .054 [1.37] to .070 [1.78] Thick P.C. Board .330 [8.38] Card Slot .160 [4.07] Point of Contact

.600 [15.24]

INSULATOR MATERIAL: THERMOPLASTIC POLYESTER, UL 94V-0 CONTACT MATERIAL; COPPER, NICKEL, TIN ALLOY CA-725 CONTACT PLATING: GOLD ON THE MATING AREA, TIN-LEAD ON THE CONTACT TAILS, NICKEL UNDERPLATE

**EDAC INC** TORONTO, ONTARIO CANADA YOUR CONNECTION TO QUALITY & SERVICE

PART NUMBER: 896-058-541-803

846/896 SERIES HIGH TEMP CARD EDGE CONNECTOR

THESE DRAWINGS AND SPECIFICATIONS ARE THE PROPERTY OF EDAC INC.,AND SHALL NOT BE REPRODUCED, OR COPIED OR USED AS THE BASIS FOR THE MANUFACTURE OR SALE OF APPARATUS WITHOUT WRITTEN PERMISSION.

|  | ACAD REFERENCE NO. | 846-ENG-MASTER   |  |
|--|--------------------|------------------|--|
|  | DRAWN: J.LEE       | DATE: APR. 22/09 |  |
|  | CHECKED:           | DATE:            |  |
|  | SCALE: 1:1         | SHEET 1 OF 2     |  |
|  | DRAWING NUMBER     | ISSUE            |  |
|  | 846-FNG-MASTER     | 1                |  |