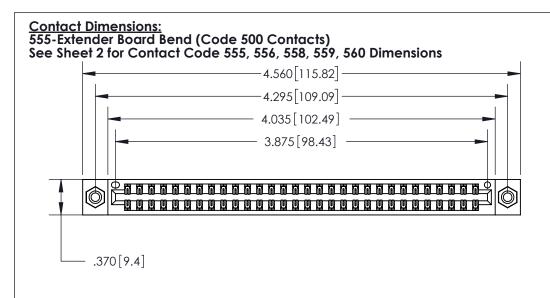

THIS IS A C.A.D. GENERATED DRAWING DO NOT MAKE MANUAL REVISIONS TO MASTER.

ISSUE NUMBER

ORIGINAL

INSULATOR MATERIAL: THERMOPLASTIC POLYESTER, UL 94V-0 CONTACT MATERIAL; COPPER, NICKEL, TIN ALLOY CA-725

.600 [15.24]

CONTACT PLATING: GOLD ON THE MATING AREA, TIN-LEAD ON THE CONTACT TAILS, NICKEL UNDERPLATE

846/896 SERIES HIGH TEMP CARD EDGE CONNECTOR PART NUMBER: 896-060-555-208

YOUR CONNECTION TO QUALITY & SERVICE

**EDAC INC** TORONTO, ONTARIO CANADA

## 846/896 SERIES HIGH TEMP CARD EDGE CONNECTOR CONTACT CODE 555,556,558,559,560 DIMENSIONS

YOUR CONNECTION TO QUALITY & SERVICE

**EDAC INC** TORONTO, ONTARIO CANADA

THESE DRAWINGS AND SPECIFICATIONS ARE THE PROPERTY OF EDAC INC.,AND SHALL NOT BE REPRODUCED, OR COPIED OR USED AS THE BASIS FOR THE MANUFACTURE OR SALE OF APPARATUS WITHOUT WRITTEN PERMISSION.