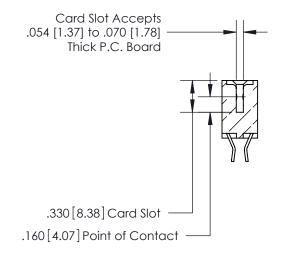

.165[4.19] .375 [9.54] .125(3.18) to .210(5.33) .125(3.18) to .210(5.33)

**Contact Code 558** 

**Contact Code 559** 

**Contact Code 560** 

INSULATOR MATERIAL: THERMOPLASTIC POLYESTER, UL 94V-0 CONTACT MATERIAL; COPPER, NICKEL, TIN ALLOY CA-725 CONTACT PLATING: GOLD ON THE MATING AREA, TIN-LEAD ON THE CONTACT TAILS, NICKEL UNDERPLATE