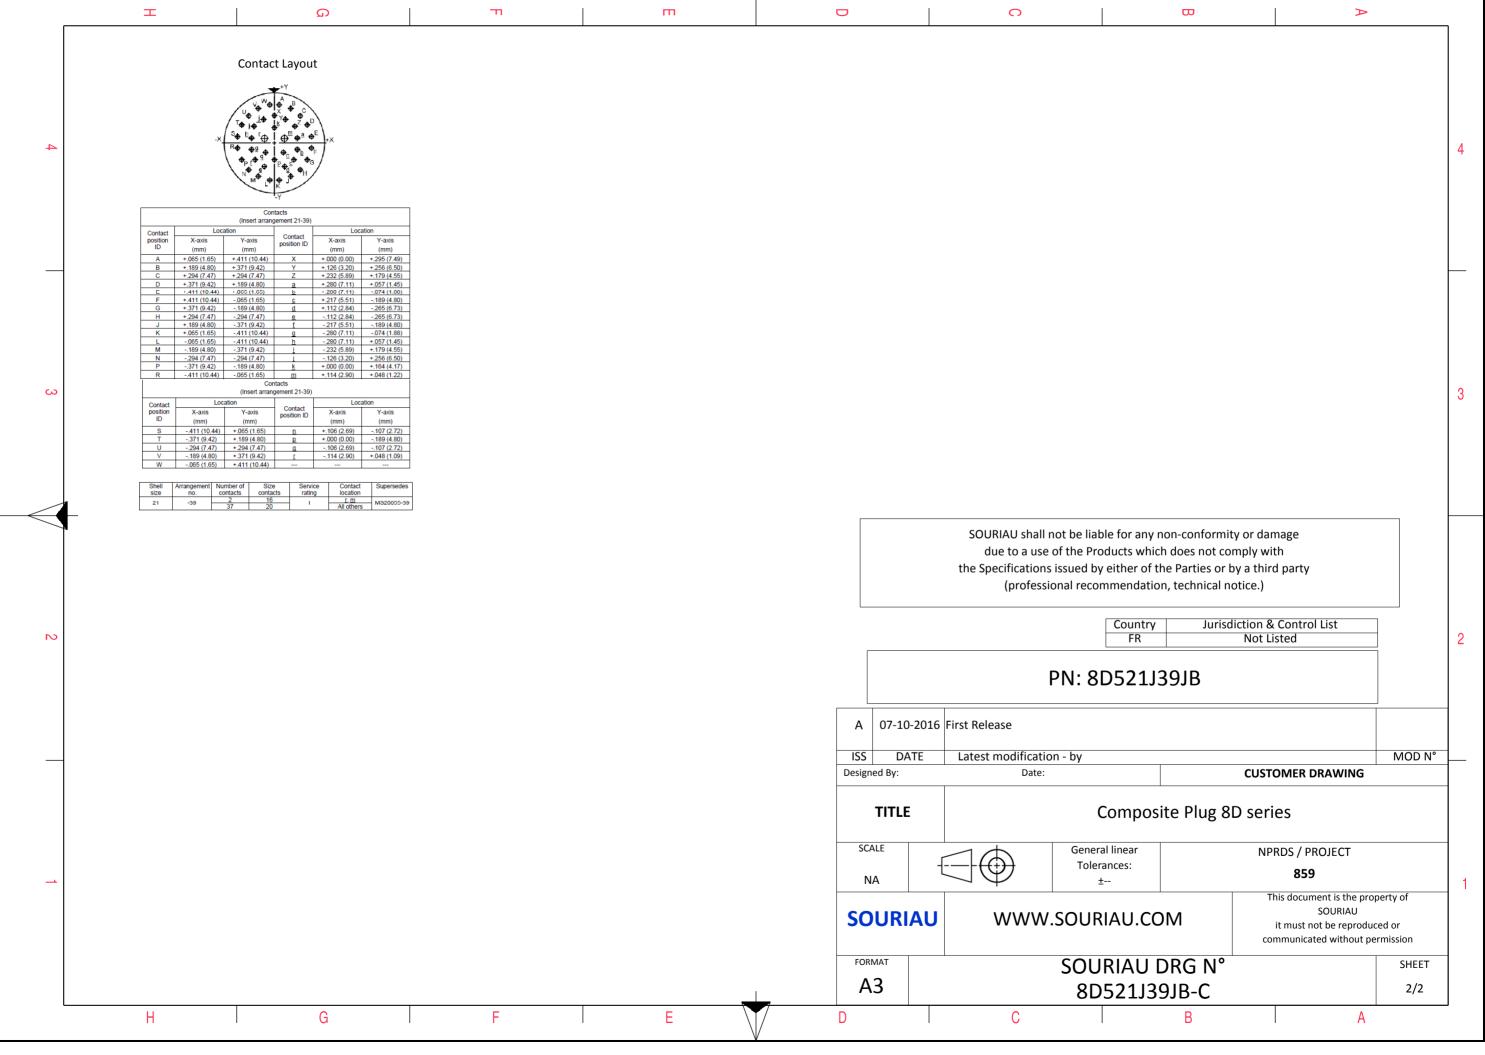

|                                                                                                                                                                                                                                                                                                                                                                       | m m                                                                                                                                                                                                                                                                                                      |                          | 0                                                                                                                                                                                                                                                                                                             | 8 >                      |              |
|-----------------------------------------------------------------------------------------------------------------------------------------------------------------------------------------------------------------------------------------------------------------------------------------------------------------------------------------------------------------------|----------------------------------------------------------------------------------------------------------------------------------------------------------------------------------------------------------------------------------------------------------------------------------------------------------|--------------------------|---------------------------------------------------------------------------------------------------------------------------------------------------------------------------------------------------------------------------------------------------------------------------------------------------------------|--------------------------|--------------|
|                                                                                                                                                                                                                                                                                                                                                                       | ØS                                                                                                                                                                                                                                                                                                       |                          |                                                                                                                                                                                                                                                                                                               |                          |              |
|                                                                                                                                                                                                                                                                                                                                                                       |                                                                                                                                                                                                                                                                                                          |                          | LAYOUT SHOWN AS EXA                                                                                                                                                                                                                                                                                           | AMPLE                    |              |
|                                                                                                                                                                                                                                                                                                                                                                       | Keying Shown as example                                                                                                                                                                                                                                                                                  |                          |                                                                                                                                                                                                                                                                                                               |                          |              |
| <ul> <li>CHARACTERISTICS</li> <li>-Standard : Based on MIL-DTL-38999 Series III</li> <li>-Shell Material : Composite</li> <li>-Shell Plating : Olive drab Cadmium</li> <li>-Insulator : Thermoplastic</li> <li>-Contacts : Copper Alloy</li> <li>-Seals &amp; Grommet : Silicon Elastomer</li> <li>-Contact Plating : Gold over copper Alloy 0.8µm minimum</li> </ul> | Standard : Based on MIL-DTL-38999 Series III       Dim       Nominal         Shell Material       : Composite       Z'       31.5 Max         Shell Plating       : Olive drab Cadmium       VV THREAD       M31x1-6g         nsulator       : Copper Alloy       : Copper Alloy       Silicon Elastomer |                          | SOURIAU shall not be liable for any non-conformity or damage<br>due to a use of the Products which does not comply with<br>the Specifications issued by either of the Parties or by a third party<br>(professional recommendation, technical notice.)<br>Country Jurisdiction & Control List<br>FR Not Listed |                          |              |
| <ul><li>-Durability : 500 Mating cycles</li><li>-Delivered with Souriau contacts and Accessories</li></ul>                                                                                                                                                                                                                                                            |                                                                                                                                                                                                                                                                                                          |                          | PN: 8D521J                                                                                                                                                                                                                                                                                                    | 39JB                     |              |
| -Temperature Range : -65°C to +175°C<br>-Salt Spray : 2000 hours                                                                                                                                                                                                                                                                                                      |                                                                                                                                                                                                                                                                                                          | A 07-10-2016             | 5 First Release                                                                                                                                                                                                                                                                                               |                          |              |
| _                                                                                                                                                                                                                                                                                                                                                                     |                                                                                                                                                                                                                                                                                                          | ISS DATE<br>Designed By: | Latest modification - by<br>Date:                                                                                                                                                                                                                                                                             | CUSTOMER DRAWING         | MOD N°       |
|                                                                                                                                                                                                                                                                                                                                                                       |                                                                                                                                                                                                                                                                                                          | TITLE                    | Compos                                                                                                                                                                                                                                                                                                        | ite Plug 8D series       |              |
| BASIC SERIES: 8D 5 - 21<br>SHELL TYPE : Plug with RFI Shielding                                                                                                                                                                                                                                                                                                       | J 39 J B                                                                                                                                                                                                                                                                                                 | SCALE                    | General linear<br>Tolerances:                                                                                                                                                                                                                                                                                 | NPRDS / PROJECT<br>859   |              |
| CONTACT TYPE : Standard Crimp Contact                                                                                                                                                                                                                                                                                                                                 |                                                                                                                                                                                                                                                                                                          | NTATION : B SOURIAU      | WWW.SOURIAU.CO                                                                                                                                                                                                                                                                                                | it must not be reproduce | ed or        |
|                                                                                                                                                                                                                                                                                                                                                                       | CONTACT TYPE : SOCKET (15                                                                                                                                                                                                                                                                                |                          |                                                                                                                                                                                                                                                                                                               | communicated without pe  |              |
| SHELL SIZE : 21<br>PLATING : J = Olive drab Cadmium                                                                                                                                                                                                                                                                                                                   | CONTACT LAY                                                                                                                                                                                                                                                                                              | OUT : 21-39 FORMAT A3    | SOURIAU I<br>8D521J3                                                                                                                                                                                                                                                                                          |                          | SHEET<br>1/2 |