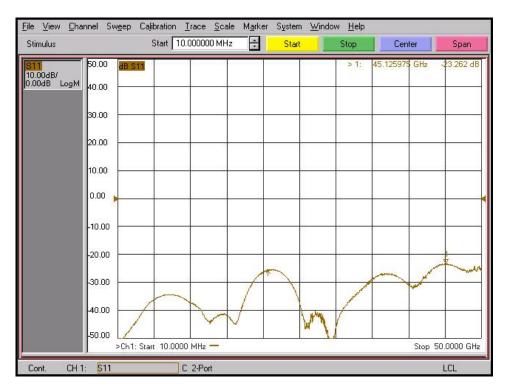

nce up to 50 GHz



### Features

- Frequency range : DC to 50 GHz
- VSWR : 1.20 : 1(Max) @ 50 GHz
- Stainless steel (passivated)

# Specification

| Scope      | Specification        | AD02M02FS2                    |
|------------|----------------------|-------------------------------|
| Electrical | Impedance(Ohm)       | 50                            |
|            | Operation Freq.(GHz) | DC to 50 GHz                  |
|            | VSWR (Max)           | 1.20: 1                       |
| Material   | Dielectric           | Special dielectric            |
|            | Center Contact       | BeCu with gold plated         |
|            | Body                 | Passivated<br>Stainless Steel |

\* RoHS Compliant





### Drawing

## Part No.: AD02M02FS2

Unit : mm



### Test Result