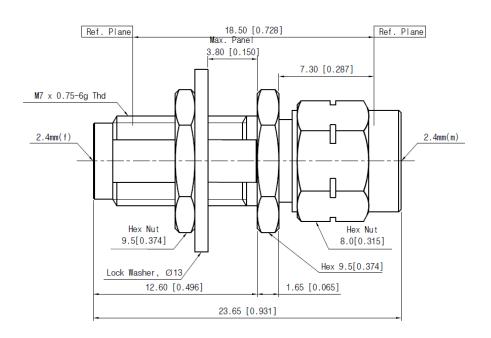

microwave performance up to 50 GHz



### Features

- Frequency range : DC to 50 GHz
- VSWR : 1.20 : 1(Max) @ 50 GHz
- Stainless steel (passivated)

# Specification

| Scope      | Specification        | AD02M02FS2                    |
|------------|----------------------|-------------------------------|
| Electrical | Impedance(Ohm)       | 50                            |
|            | Operation Freq.(GHz) | DC to 50 GHz                  |
|            | VSWR (Max)           | 1.20: 1                       |
| Material   | Dielectric           | Special dielectric            |
|            | Center Contact       | BeCu with gold plated         |
|            | Body                 | Passivated<br>Stainless Steel |

\* RoHS Compliant





### Drawing

## Part No.: AD02M02FS2

Unit : mm



### Test Result