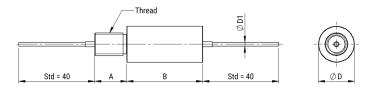

Click here for the 3D model.

| Dimensions |          |  |
|------------|----------|--|
| D          | 16mm MIN |  |
| А          | 16mm MIN |  |
| В          | 38mm MIN |  |
| D1         | 1.2      |  |