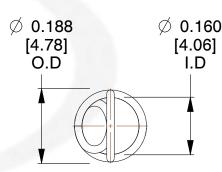

NOTES:

1. Material: Music Wire

2. Finish:

3. Sugg Max. Load : 0.550 (lbs)
4. Sugg Max. Deflection : 2.100 (in)

5. All Drawing Dimensions are in Inches [mm]

6. Coil Cou

info@centuryspring.com

800.237.5225