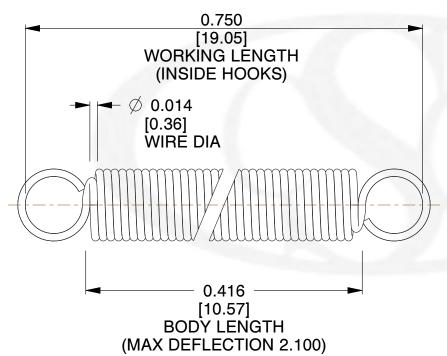

NOTES:

1. Material: Music Wire

2. Finish:

3. Sugg Max. Load : 0.550 (lbs)
4. Sugg Max. Deflection : 2.100 (in)

5. All Drawing Dimensions are in Inches [mm]

6. Coil Cou

info@centuryspring.com

800.237.5225

SCALE

3.000

COMPONENT SPRINGS

ZZ3-11

EXTENSION SPRINGS

INCH [mm]

1 of 1