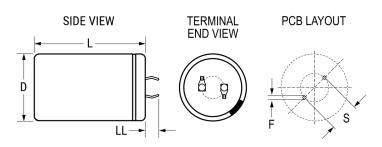

Click here for the 3D model.

| Dimensions |               |
|------------|---------------|
| D          | 35mm +/-0.5mm |
| L          | 35mm +/-1mm   |
| S          | 10mm +/-0.1mm |
| LL         | 4mm +/-1mm    |
| F          | 2mm +/-0.1mm  |