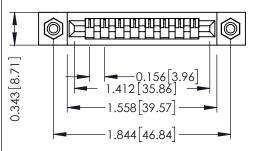

**Mounting Option** #4-40 Unified Threaded Inserts **Contact Detail** 

PC Tail .023x.013(0.58x0.33) - Tail LG=.213(5.41) .156 [3.96] Contact Spacing x .200 [5.08] Row Spacing THIS IS A C.A.D. GENERATED DRAWING DO NOT MAKE MANUAL REVISIONS TO MASTER.