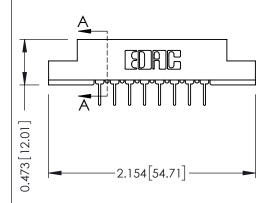

## **See Accompanying Pages for:**

- **Contact Bend Details**
- **Mounting Options**

to .070 [1.78] Thick P.C. Board

ACAD REFERENCE NO.

J.LEE

307 ENG MASTER

OF 3

**ISSUE** 