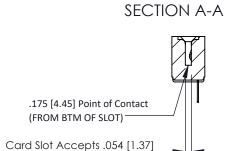

## **See Accompanying Pages for:**

- **Contact Bend Details**
- **Mounting Options**

to .070 [1.78] Thick P.C. Board

ACAD REFERENCE NO.

J.LEE

307 ENG MASTER

OF 3

**ISSUE** 