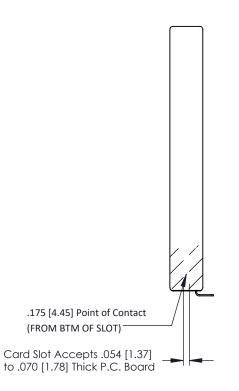

**Contact Detail** 

90 Degree Bend (Code 421 Contacts)

.156 [3.96] Contact Spacing x .200 [5.08] Row Spacing

THIS IS A C.A.D. GENERATED DRAWING DO NOT MAKE MANUAL REVISIONS TO MASTER.

ISSUE NUMBER

ORIGINAL