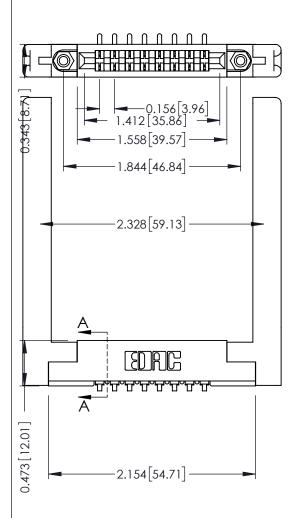

**Contact Detail** 

90 Degree Bend (Code 421 Contacts)

.156 [3.96] Contact Spacing x .200 [5.08] Row Spacing

THIS IS A C.A.D. GENERATED DRAWING DO NOT MAKE MANUAL REVISIONS TO MASTER.

ISSUE NUMBER

ORIGINAL

**See Accompanying Pages for:** 

- Contact Bend Details
- Mounting Options

307 / 357 Card Edge Connector Part Number: 307-008-453-168

EDAC INC
TORONTO, ONTARIO
CANADA
YOUR CONNECTION TO QUALITY & SERVICE
THESE DI
ARE THE
SHALL NI
OR USED
MANUFA!
WITHOUT