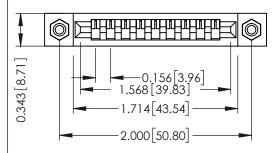

**Mounting Option** #4-40 Unified Threaded Inserts **Contact Detail** 

PC Tail .046x.013(1.17x0.33) - Tail LG=.213(5.41) .156 [3.96] Contact Spacing x .200 [5.08] Row Spacing THIS IS A C.A.D. GENERATED DRAWING DO NOT MAKE MANUAL REVISIONS TO MASTER.

## **See Accompanying Pages for:**

- **Contact Bend Details**
- **Mounting Options**

Card Slot Accepts .054 [1.37] to .070 [1.78] Thick P.C. Board

307 / 357 Card Edge Connector Part Number: 307-009-425-108