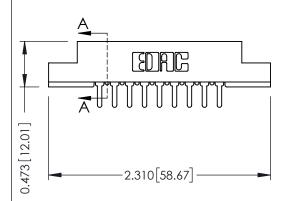

## **See Accompanying Pages for:**

- **Contact Bend Details**
- **Mounting Options**

Card Slot Accepts .054 [1.37] to .070 [1.78] Thick P.C. Board

307 / 357 Card Edge Connector Part Number: 307-009-425-108