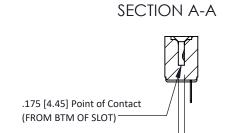

**Mounting Option** #4-40 Unified Threaded Inserts **Contact Detail** 

PC Tail .046x.013(1.17x0.33) - Tail LG=.213(5.41) .156 [3.96] Contact Spacing x .200 [5.08] Row Spacing THIS IS A C.A.D. GENERATED DRAWING DO NOT MAKE MANUAL REVISIONS TO MASTER.