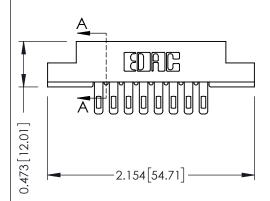

## **See Accompanying Pages for:**

- **Contact Bend Details**
- **Mounting Options**

SECTION A-A

| 307 / 357 Card Edge Connector<br>Part Number: 307-016-400-208 |                            |                                                                                                                                                                                                 | ACAD REFERENCE NO. 307 ENG MASTER |             |                  |        |
|---------------------------------------------------------------|----------------------------|-------------------------------------------------------------------------------------------------------------------------------------------------------------------------------------------------|-----------------------------------|-------------|------------------|--------|
|                                                               |                            |                                                                                                                                                                                                 | DRAWN:                            | J.LEE       | DATE: AUG. 11/09 |        |
|                                                               |                            |                                                                                                                                                                                                 | CHECKED:                          |             | DATE:            |        |
| EDAC                                                          | TORONTO, ONTARIO<br>CANADA | THESE DRAWINGS AND SPECIFICATIONS ARE THE PROPERTY OF EDAC INC.,AND SHALL NOT BE REPRODUCED,OR COPIED OR USED AS THE BASIS FOR THE MANUFACTURE OR SALE OF APPARATUS WITHOUT WRITTEN PERMISSION. | SCALE:                            | NTS         | SHEET            | 1 OF 3 |
|                                                               |                            |                                                                                                                                                                                                 | DRAWING                           | NUMBER      |                  | ISSUE  |
| OUR CONNECTION TO QUALITY 8                                   |                            |                                                                                                                                                                                                 | 3                                 | 07 Assembly |                  | 1      |