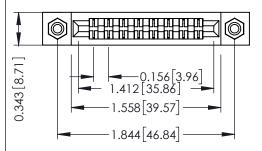

**Mounting Option** #4-40 Unified Threaded Inserts **Contact Detail** 

Wire Hole .087x.013(2.21x0.33) - Tail LG .282(7.16) .156 [3.96] Contact Spacing x .200 [5.08] Row Spacing