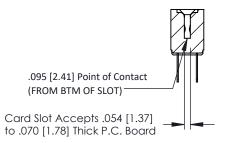

**Mounting Option** #4-40 Unified Threaded Inserts **Contact Detail** 

Wire Hole .087x.013(2.21x0.33) - Tail LG .282(7.16) .156 [3.96] Contact Spacing x .200 [5.08] Row Spacing





## **See Accompanying Pages for:**

- **Contact Bend Details**
- **Mounting Options**

SECTION A-A



| 307 / 357 Card Edge Connector<br>Part Number: 307-016-400-208 |                            |                                                                                                                                                                                                 | ACAD REFERENCE NO. 307 ENG MASTER |             |                  |        |
|---------------------------------------------------------------|----------------------------|-------------------------------------------------------------------------------------------------------------------------------------------------------------------------------------------------|-----------------------------------|-------------|------------------|--------|
|