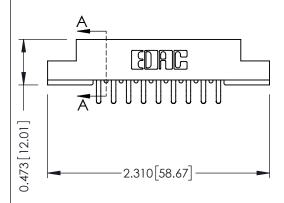

## SECTION A-A

307 ENG MASTER

DATE: AUG. 11/09

SHEET 1 OF 3

J.LEE

307 Assembly

NTS

| 307 / 357 Card Edge Connector  |                            |                                                                                                                                                                                                 | ACAD RE |
|--------------------------------|----------------------------|-------------------------------------------------------------------------------------------------------------------------------------------------------------------------------------------------|---------|
| Part Number: 307-018-456-202   |                            |                                                                                                                                                                                                 | DRAWN:  |
| FUIT NUTTIDET. 30/-010-436-202 |                            |                                                                                                                                                                                                 | CHECKE  |
| EDDE CONNECTION TO             | EDAC INC                   | THESE DRAWINGS AND SPECIFICATIONS ARE THE PROPERTY OF EDAC INC., AND SHALL NOT BE REPRODUCED, OR COPIED OR USED AS THE BASIS FOR THE MANUFACTURE OR SALE OF APPARATUS WITHOUT WEITEN DEPAILS OF | SCALE:  |
|                                | TORONTO, ONTARIO<br>CANADA |                                                                                                                                                                                                 | DRAWING |
|                                | ) IIALITY & SERVICE        |                                                                                                                                                                                                 | ;       |