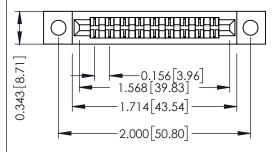

Mounting Option
.128 (3.25) Dia. Mounting Holes

**Contact Detail** 

Extender Board Bend (Code 420 Contacts)
.156 [3.96] Contact Spacing x .200 [5.08] Row Spacing

DO NOT MAKE MANUAL REVISIONS TO MAS

ER.

1220E MOMBER