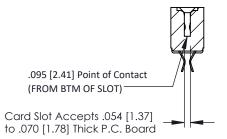

Mounting Option
.128 (3.25) Dia. Mounting Holes

**Contact Detail** 

Extender Board Bend (Code 420 Contacts)
.156 [3.96] Contact Spacing x .200 [5.08] Row Spacing

DO NOT MAKE MANUAL REVISIONS TO MAS

ER.

1220E MOMBER