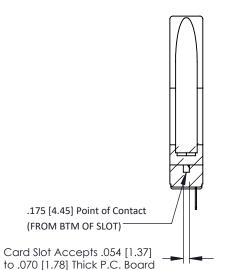

ISSUE NUMBER

ORIGINAL

PC Tail .046x.013(1.17x0.33) - Tail LG=.213(5.41) .156 [3.96] Contact Spacing x .200 [5.08] Row Spacing

SECTION A-A

**See Accompanying Pages for:** 

- **Contact Bend Details**
- **Mounting Options**