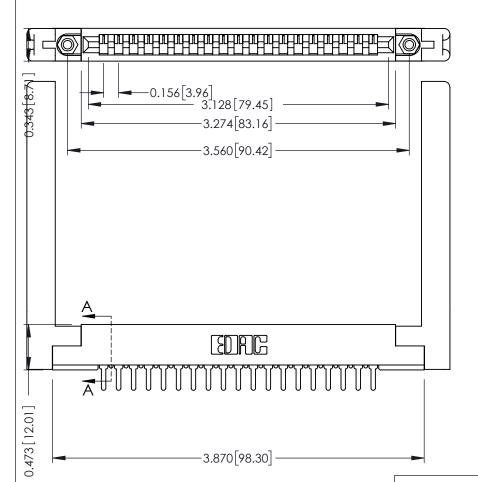

ISSUE NUMBER

ORIGINAL

PC Tail .046x.013(1.17x0.33) - Tail LG=.213(5.41) .156 [3.96] Contact Spacing x .200 [5.08] Row Spacing

SECTION A-A

**See Accompanying Pages for:** 

- **Contact Bend Details**
- **Mounting Options**

307 / 357 Card Edge Connector Part Number: 307-019-425-178

YOUR CONNECTION TO QUALITY & SERVICE

**EDAC INC** TORONTO, ONTARIO CANADA

THESE DRAWINGS AND SPECIFICATIONS ARE THE PROPERTY OF EDAC INC.,AND SHALL NOT BE REPRODUCED, OR COPIED OR USED AS THE BASIS FOR THE MANUFACTURE OR SALE OF APPARATUS WITHOUT WRITTEN PERMISSION.