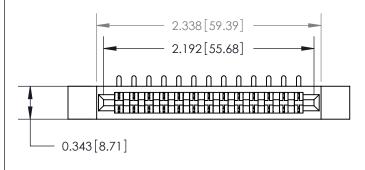

## **Contact Detail**

90 Degree Bend (Code 521 Contacts)

.156 [3.96] Contact Spacing x .200 [5.08] Row Spacing

.175 [4.45] Point of Contact (Measured from bottom of Card Slot)

**See Accompanying Page for:** 