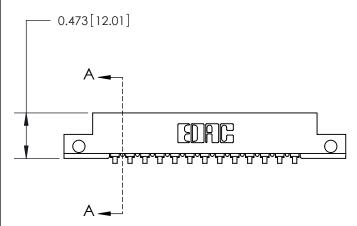

**Mounting Option** 

.128 (3.25) Dia. Side Mounting Holes

## **Contact Detail**

90 Degree Bend (Code 521 Contacts)

.156 [3.96] Contact Spacing x .200 [5.08] Row Spacing





.175 [4.45] Point of Contact (Measured from bottom of Card Slot)



**See Accompanying Page for:** 

**Contact Bend Details** 

807/857 Series High Temp Card Edge Connector Part Number: 807-013-453-112

YOUR CONNECTION TO QUALITY & SERVICE

| ACAD REFERENCE NO. 807 ENG MASTER |                  |
|-----------------------------------|------------------|
| DRAWN: J.LEE                      | DATE: AUG. 11/09 |
| CHECKED:                          | DATE:            |
| SCALE: NTS                        | SHEET 1 OF 2     |
| DRAWING NUMBER                    | ISSUE            |

807 Assembly

**SECTION A-A**