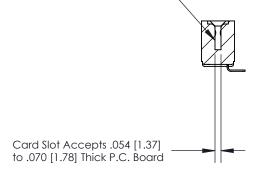

## **Contact Detail**

90 Degree Bend (Code 521 Contacts)

.156 [3.96] Contact Spacing x .200 [5.08] Row Spacing

.175 [4.45] Point of Contact (Measured from bottom of Card Slot)

**See Accompanying Page for:** 