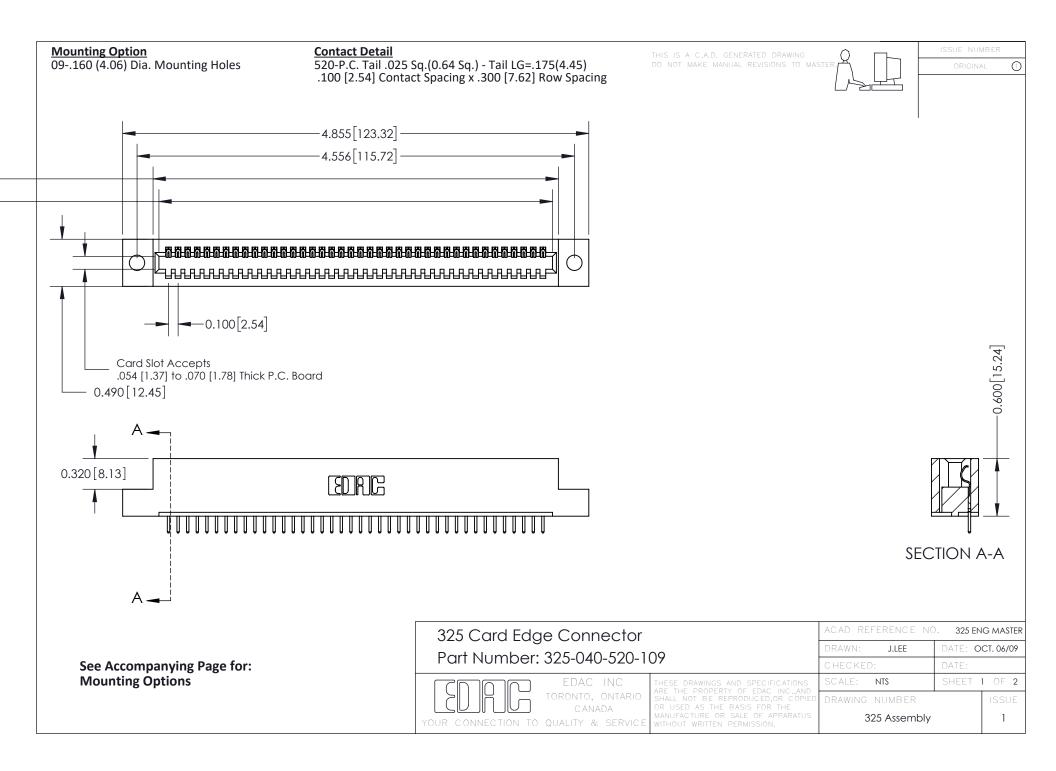

THIS IS A C.A.D. GENERATED DRAWING
DO NOT MAKE MANUAL REVISIONS TO MASTER.



SSUE NUMBER

DRIGINAL

1



|  | 325 Card Edge Connector<br>Mounting Options                           |               |                                                               | ACAD REFERENCE NO. 325 ENG MASTER |             |         |           |
|--|-----------------------------------------------------------------------|---------------|---------------------------------------------------------------|-----------------------------------|-------------|---------|-----------|
|  |                                                                       |               |                                                               | DRAWN:                            | J.LEE       | DATE: O | CT. 06/09 |
|  |