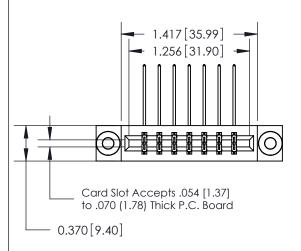

## **See Accompanying Page for:**

- **Bend Detail**
- **Mounting Options**
- **Features and Specifications**

THIS IS A C.A.D. GENERATED DRAWING
DO NOT MAKE MANUAL REVISIONS TO MASTER.

| 0.388 [9.86]<br>Card Slot    |
|------------------------------|
| .160 [4.06] Point of Contact |
|                              |
| SECTION A-A                  |

| 333 Series Card Edge Connector<br>Part Number: 333-014-558-203                                                   |                                   | ACAD REFERENCE NO. 333 ENG MASTER |             |          |           |
|------------------------------------------------------------------------------------------------------------------|-----------------------------------|-----------------------------------|-------------|----------|-----------|
|                                                                                                                  |                                   | DRAWN:                            | J.LEE       | DATE: OC | CT. 14/09 |
|                                                                                                                  |                                   | CHECKED:                          |             | DATE:    |           |
| EDAC INC                                                                                                         | THESE DRAWINGS AND SPECIFICATIONS | SCALE:                            | NTS         | SHEET .  | 1 OF 4    |
| TORONTO, ONTARIO ARE THE PROPERTY OF EDAC INCAND SHALL NOT BE REPRODUCED, OR COPIED OR USED AS THE BASIS FOR THE | DRAWING                           | NUMBER                            |             | ISSUE    |           |
| YOUR CONNECTION TO QUALITY & SERVICE                                                                             | MANUFACTURE OR SALE OF APPARATUS  |                                   | 33 Assembly |          | 1         |