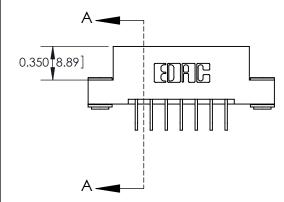

## **See Accompanying Page for:**

- **Bend Detail**
- **Mounting Options**
- **Features and Specifications**

THIS IS A C.A.D. GENERATED DRAWING
DO NOT MAKE MANUAL REVISIONS TO MASTER.

| 0.388 [9.86]<br>Card Slot    |
|------------------------------|
| .160 [4.06] Point of Contact |
|                              |
| SECTION A-A                  |

| 333 Series Card Edge Connector<br>Part Number: 333-014-558-203                                                   |                                   | ACAD REFERENCE NO. 333 ENG MASTER |             |          |           |
|------------------------------------------------------------------------------------------------------------------|-----------------------------------|-----------------------------------|-------------|----------|-----------|
|                                                                                                                  |                                   | DRAWN:                            | J.LEE       | DATE: OC | CT. 14/09 |
|                                                                                                                  |                                   | CHECKED:                          |             | DATE:    |           |
| EDAC INC                                                                                                         | THESE DRAWINGS AND SPECIFICATIONS | SCALE:                            | NTS         | SHEET .  | 1 OF 4    |
| TORONTO, ONTARIO ARE THE PROPERTY OF EDAC INCAND SHALL NOT BE REPRODUCED, OR COPIED OR USED AS THE BASIS FOR THE | DRAWING                           | NUMBER                            |             | ISSUE    |           |
| YOUR CONNECTION TO QUALITY & SERVICE                                                                             | MANUFACTURE OR SALE OF APPARATUS  |                                   | 33 Assembly |          | 1         |