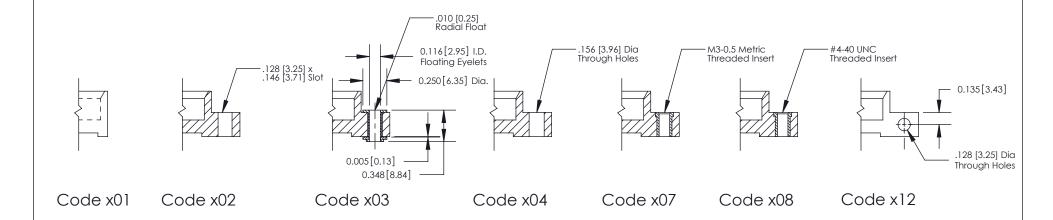

### **Mounting Option**

03-.116 (2.95) I.D. Floating Eyelets

THIS IS A C.A.D. GENERATED DRAWING
DO NOT MAKE MANUAL REVISIONS TO MASTER

1220F NOWRE

DRIGINAL

1

|                  | 333 Series Card Edge Connector             |                                                                                                                                                                                                                                                                                                                                                                                                                                                                                                                                                                                                                                                                                                                                                                                                                                                                                                                                                                                                                                                                                                                                                                                                                                                                                                                                                                                                                                                                                                                                                                                                                                                                                                                                                                                                                                                                                                                                                                                                                                                                                                                               | ACAD REFERENCE NO. 333 ENG MASTER |             |           |        |
|------------------|--------------------------------------------|-------------------------------------------------------------------------------------------------------------------------------------------------------------------------------------------------------------------------------------------------------------------------------------------------------------------------------------------------------------------------------------------------------------------------------------------------------------------------------------------------------------------------------------------------------------------------------------------------------------------------------------------------------------------------------------------------------------------------------------------------------------------------------------------------------------------------------------------------------------------------------------------------------------------------------------------------------------------------------------------------------------------------------------------------------------------------------------------------------------------------------------------------------------------------------------------------------------------------------------------------------------------------------------------------------------------------------------------------------------------------------------------------------------------------------------------------------------------------------------------------------------------------------------------------------------------------------------------------------------------------------------------------------------------------------------------------------------------------------------------------------------------------------------------------------------------------------------------------------------------------------------------------------------------------------------------------------------------------------------------------------------------------------------------------------------------------------------------------------------------------------|-----------------------------------|-------------|-----------|--------|
| Mounting Options |                                            | DRAWN:                                                                                                                                                                                                                                                                                                                                                                                                                                                                                                                                                                                                                                                                                                                                                                                                                                                                                                                                                                                                                                                                                                                                                                                                                                                                                                                                                                                                                                                                                                                                                                                                                                                                                                                                                                                                                                                                                                                                                                                                                                                                                                                        | J.LEE                             | DATE: O     | CT. 14/09 |        |
|                  | Mourning Opnors                            |                                                                                                                                                                                                                                                                                                                                                                                                                                                                                                                                                                                                                                                                                                                                                                                                                                                                                                                                                                                                                                                                                                                                                                                                                                                                                                                                                                                                                                                                                                                                                                                                                                                                                                                                                                                                                                                                                                                                                                                                                                                                                                                               | CHECKED                           | ):          | DATE:     |        |
|                  | EDAC INC THESE DRAWINGS AND SPECIFICATIONS |                                                                                                                                                                                                                                                                                                                                                                                                                                                                                                                                                                                                                                                                                                                                                                                                                                                                                                                                                                                                                                                                                                                                                                                                                                                                                                                                                                                                                                                                                                                                                                                                                                                                                                                                                                                                                                                                                                                                                                                                                                                                                                                               | SCALE:                            | NTS         | SHEET ;   | 3 OF 4 |
|                  | TORONTO, ONTARIO                           | , and the man be men more and the man and | DRAWING                           | NUMBER      |           | ISSUE  |
|                  | YOUR CONNECTION TO QUALITY & SERVICE       | MANUFACTURE OR SALE OF APPARATUS                                                                                                                                                                                                                                                                                                                                                                                                                                                                                                                                                                                                                                                                                                                                                                                                                                                                                                                                                                                                                                                                                                                                                                                                                                                                                                                                                                                                                                                                                                                                                                                                                                                                                                                                                                                                                                                                                                                                                                                                                                                                                              |                                   | 33 Assembly |           | 1      |