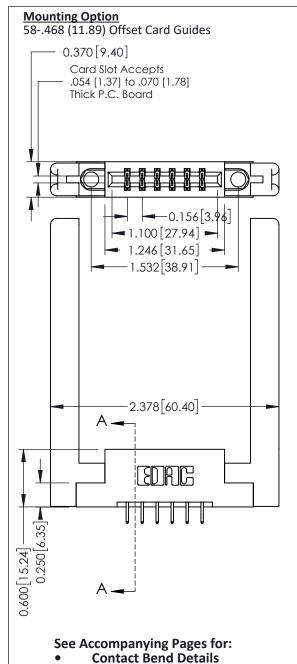

**Mounting Options** 

**Contact Detail** 

556-Extender Board Bend (Code 520 Contacts) .156 [3.96] Contact Spacing x .200 [5.08] Row Spacing

THIS IS A C.A.D. GENERATED DRAWING DO NOT MAKE MANUAL REVISIONS TO MASTER.

ISSUE NUMBER

ORIGINAL

Point of Contact SECTION A-A Card Slot 0.330 [8.38] 0.160[4.06]

337 / 387 Series Card Edge Connector Part Number: 337-012-556-258

**EDAC INC** TORONTO, ONTARIO CANADA

SHALL NOT BE REPRODUCED, OR COPIED OR USED AS THE BASIS FOR THE MANUFACTURE OR SALE OF APPARATUS WITHOUT WRITTEN PERMISSION.