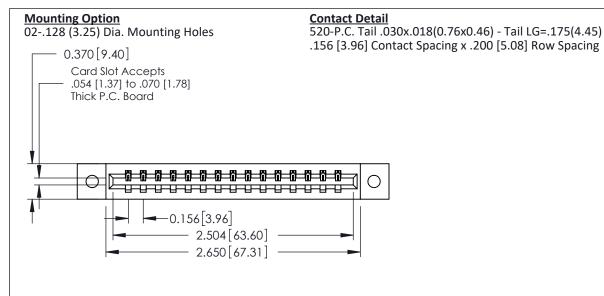

- **Contact Bend Details**
- **Mounting Options**

| 337 / 387 Series Card Edge Connector |
|--------------------------------------|
| Part Number: 337-015-520-102         |

YOUR CONNECTION TO QUALITY & SERVICE

ISSUE NUMBER

ORIGINAL

1

| 337 / 387 Series Card Edge Connector<br>Contact Bend Detail           |                                                                                                                                                                                                   | ACAD REFERENCE NO. | 337 ENG MASTER   |               |
|-----------------------------------------------------------------------|---------------------------------------------------------------------------------------------------------------------------------------------------------------------------------------------------|--------------------|------------------|---------------|
|                                                                       |                                                                                                                                                                                                   | DRAWN: J.LEE       | DATE: OCT. 06/09 |               |
|                                                                       |                                                                                                                                                                                                   | CHECKED:           | DATE:            |               |
| EDAC INC TORONTO, ONTARIO CANADA YOUR CONNECTION TO QUALITY & SERVICE | THESE DRAWINGS AND SPECIFICATIONS ARE THE PROPERTY OF EDAC INC., AND SHALL NOT BE REPRODUCED, OR COPIED OR USED AS THE BASIS FOR THE MANUFACTURE OR SALE OF APPARATUS WITHOUT WRITTEN PERMISSION. | SCALE: NTS         | SHEET            | 2 <b>OF</b> 3 |
|                                                                       |                                                                                                                                                                                                   | DRAWING NUMBER     |                  | ISSUE         |
|                                                                       |                                                                                                                                                                                                   | 337 Assembly       |                  | 1             |