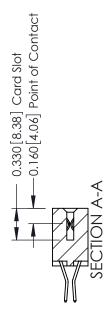

**Mounting Option** 

04-.156 (3.96) Dia. Mounting Holes

**Contact Detail** 

560-Extender Board Bend (Code 523 Contacts) .156 [3.96] Contact Spacing x .200 [5.08] Row Spacing THIS IS A C.A.D. GENERATED DRAWING DO NOT MAKE MANUAL REVISIONS TO MASTER.

ISSUE NUMBER

ORIGINAL

**See Accompanying Pages for:** 

- **Contact Bend Details**
- **Mounting Options**

337 / 387 Series Card Edge Connector Part Number: 337-016-560-204

**EDAC INC** TORONTO, ONTARIO CANADA