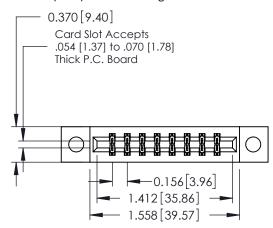

**Mounting Option** 

04-.156 (3.96) Dia. Mounting Holes

**Contact Detail** 

560-Extender Board Bend (Code 523 Contacts) .156 [3.96] Contact Spacing x .200 [5.08] Row Spacing THIS IS A C.A.D. GENERATED DRAWING DO NOT MAKE MANUAL REVISIONS TO MASTER.

ISSUE NUMBER

ORIGINAL

**See Accompanying Pages for:** 

- **Contact Bend Details**
- **Mounting Options**

337 / 387 Series Card Edge Connector Part Number: 337-016-560-204

**EDAC INC** TORONTO, ONTARIO CANADA