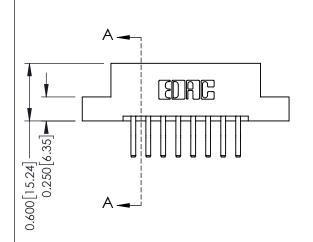

**Mounting Option** 

04-.156 (3.96) Dia. Mounting Holes

**Contact Detail** 

560-Extender Board Bend (Code 523 Contacts) .156 [3.96] Contact Spacing x .200 [5.08] Row Spacing THIS IS A C.A.D. GENERATED DRAWING DO NOT MAKE MANUAL REVISIONS TO MASTER.

ISSUE NUMBER

ORIGINAL

**See Accompanying Pages for:** 

- **Contact Bend Details**
- **Mounting Options**

337 / 387 Series Card Edge Connector Part Number: 337-016-560-204

**EDAC INC** TORONTO, ONTARIO CANADA