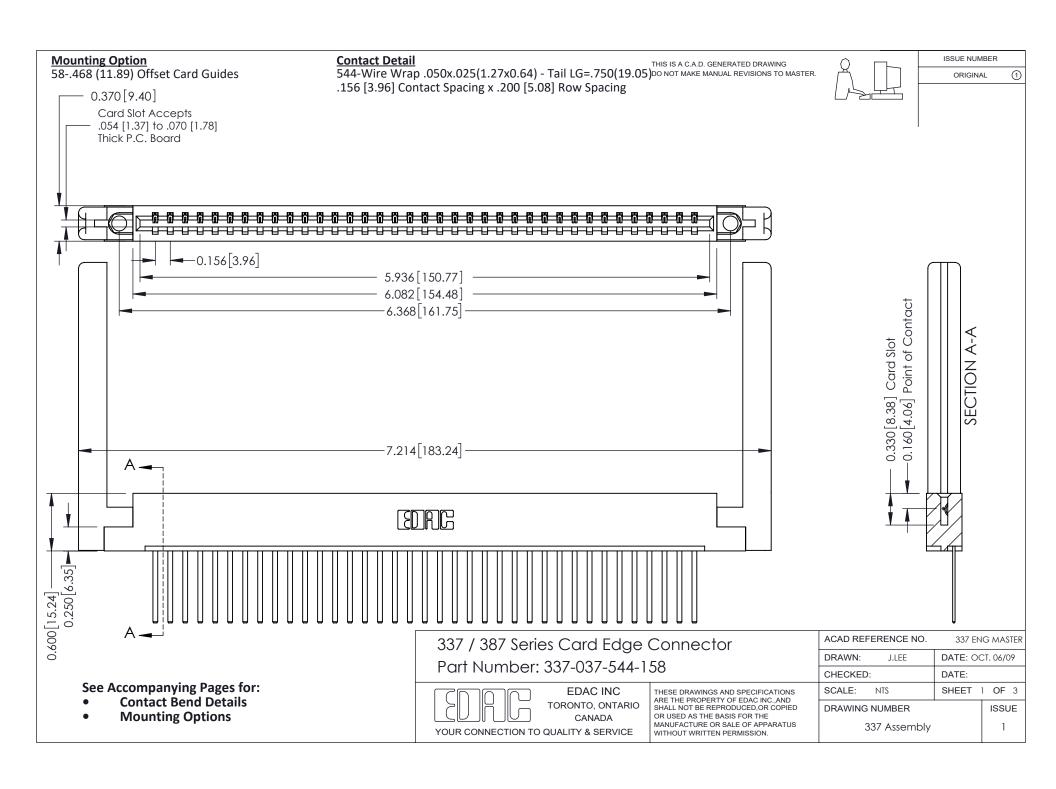

ISSUE NUMBER

ORIGINAL

1



| 337 / 387 Series Card Edge Connector<br>Contact Bend Detail           |                                                                                                                                                                                                  | ACAD REFERENCE NO. 337 E |                  | G MASTER      |
|-----------------------------------------------------------------------|--------------------------------------------------------------------------------------------------------------------------------------------------------------------------------------------------|--------------------------|------------------|---------------|
|                                                                       |