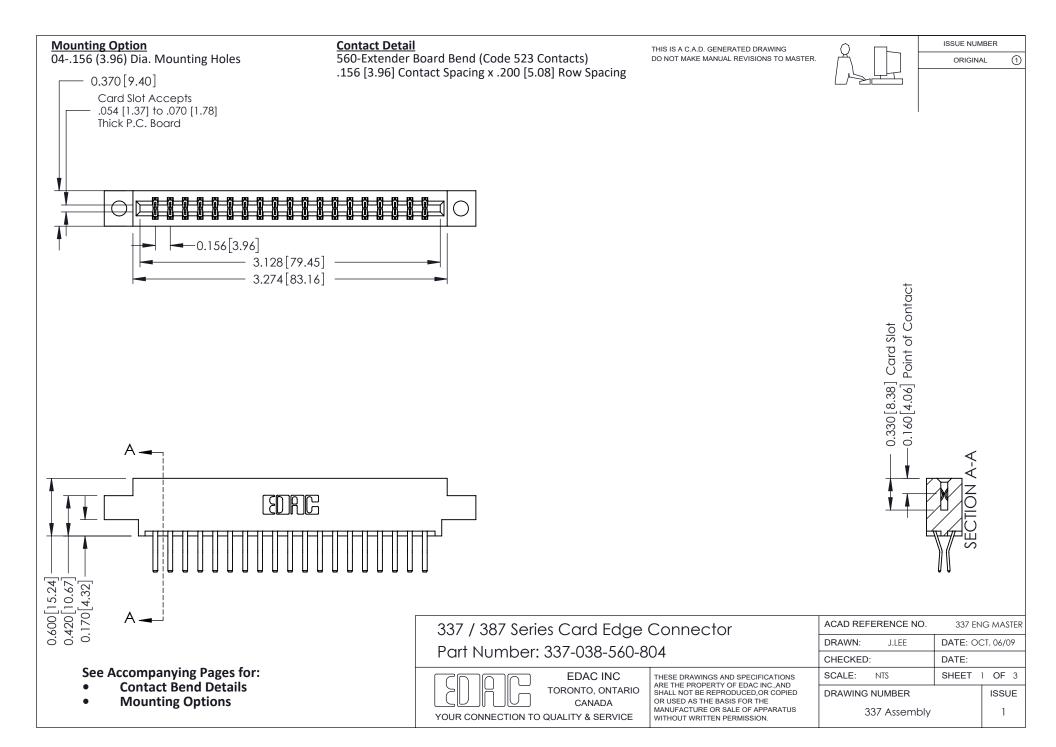

ISSUE NUMBER

ORIGINAL

1

| 337 / 387 Series Card Edge Connector<br>Contact Bend Detail           |                                                                                                                                                                                                  | ACAD REFERENCE NO. 337 E |                  | G MASTER      |
|-----------------------------------------------------------------------|--------------------------------------------------------------------------------------------------------------------------------------------------------------------------------------------------|--------------------------|------------------|---------------|
|                                                                       |                                                                                                                                                                                                  | DRAWN: J.LEE             | DATE: OCT. 06/09 |               |
|                                                                       |                                                                                                                                                                                                  | CHECKED: DATE:           |                  |               |
| EDAC INC TORONTO, ONTARIO CANADA YOUR CONNECTION TO QUALITY & SERVICE | THESE DRAWINGS AND SPECIFICATIONS ARE THE PROPERTY OF EDAC INC.,AND SHALL NOT BE REPRODUCED, OR COPIED OR USED AS THE BASIS FOR THE MANUFACTURE OR SALE OF APPARATUS WITHOUT WRITTEN PERMISSION. | SCALE: NTS               | SHEET            | 2 <b>OF</b> 3 |
|                                                                       |                                                                                                                                                                                                  | DRAWING NUMBER           |                  | ISSUE         |
|                                                                       |                                                                                                                                                                                                  | 337 Assembly             |                  | 1             |