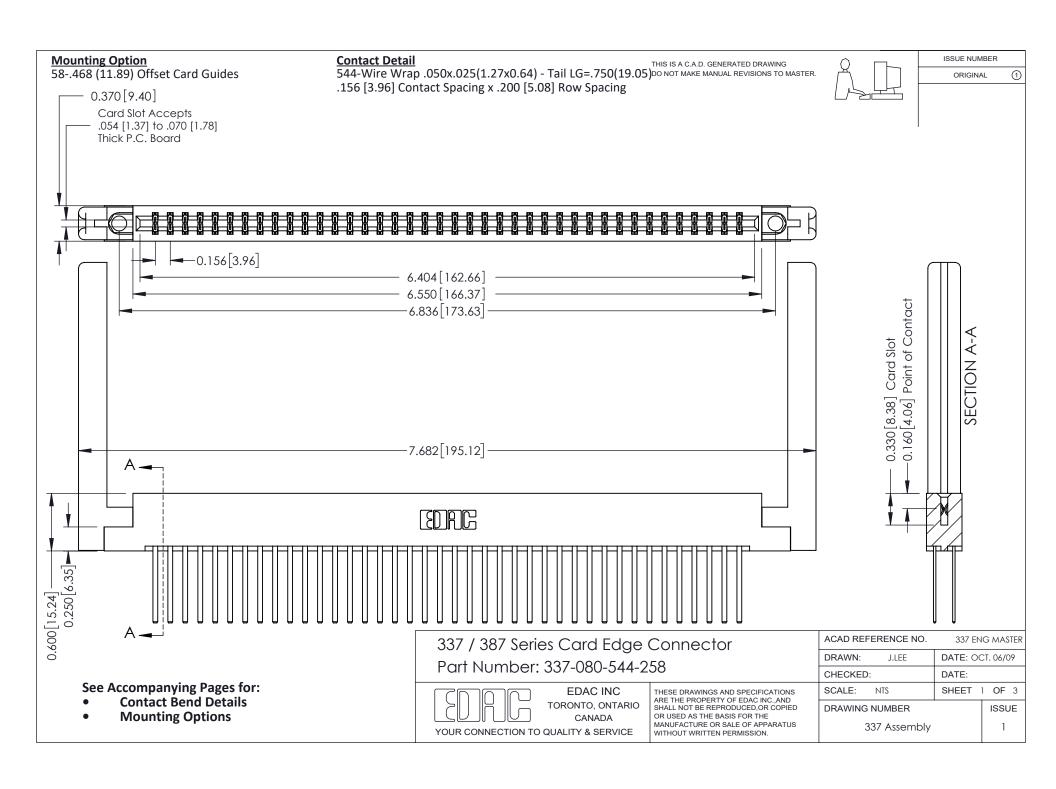

ISSUE NUMBER

ORIGINAL

1



| 337 / 387 Series Card Edge Connector<br>Contact Bend Detail           |                                                                                                                                                                                                  | ACAD REFERENCE NO. 337 E |                  | G MASTER      |
|-----------------------------------------------------------------------|--------------------------------------------------------------------------------------------------------------------------------------------------------------------------------------------------|--------------------------|------------------|---------------|
|                                                                       |