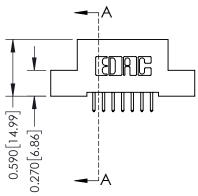

## **Contact Detail**

521-P.C. Tail .025 Sq.(0.64 Sq.) - Tail LG=.160(4.06) .100 [2.54] Contact Spacing x .200 [5.08] Row Spacing

| 342 / 392 Card Edge Connector<br>Part Number: 342-014-521-207 |                                                                                                                                                                                                 | ACAD REFERENCE NO. 342 ENG MASTER |         |           |  |
|---------------------------------------------------------------|-------------------------------------------------------------------------------------------------------------------------------------------------------------------------------------------------|-----------------------------------|---------|-----------|--|
|                                                               |                                                                                                                                                                                                 | DRAWN: J.LEE                      | DATE: O | CT. 06/09 |  |
|                                                               |                                                                                                                                                                                                 | CHECKED:                          | DATE:   |           |  |
| TORONTO, ONTARIO                                              | THESE DRAWINGS AND SPECIFICATIONS ARE THE PROPERTY OF EDAC INC.,AND SHALL NOT BE REPRODUCED,OR COPIED OR USED AS THE BASIS FOR THE MANUFACTURE OR SALE OF APPARATUS WITHOUT WRITTEN PERMISSION. | SCALE: NTS                        | SHEET   | 1 OF 3    |  |
|                                                               |                                                                                                                                                                                                 | DRAWING NUMBER                    |         | ISSUE     |  |
|                                                               |                                                                                                                                                                                                 | 342 Assembly                      |         | 1         |  |