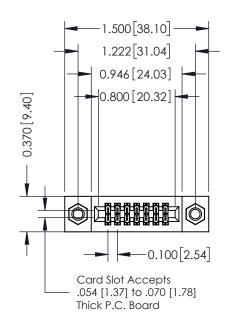

## **Contact Detail**

521-P.C. Tail .025 Sq.(0.64 Sq.) - Tail LG=.160(4.06) .100 [2.54] Contact Spacing x .200 [5.08] Row Spacing

| 342 / 392 Card Edge Connector<br>Part Number: 342-014-521-207 |                                                                                                                                                                                                 | ACAD REFERENCE NO. 342 ENG MASTER |         |           |  |
|---------------------------------------------------------------|-------------------------------------------------------------------------------------------------------------------------------------------------------------------------------------------------|-----------------------------------|---------|-----------|--|
|                                                               |                                                                                                                                                                                                 | DRAWN: J.LEE                      | DATE: O | CT. 06/09 |  |
|                                                               |                                                                                                                                                                                                 | CHECKED:                          | DATE:   |           |  |
| TORONTO, ONTARIO                                              | THESE DRAWINGS AND SPECIFICATIONS ARE THE PROPERTY OF EDAC INC.,AND SHALL NOT BE REPRODUCED,OR COPIED OR USED AS THE BASIS FOR THE MANUFACTURE OR SALE OF APPARATUS WITHOUT WRITTEN PERMISSION. | SCALE: NTS                        | SHEET   | 1 OF 3    |  |
|                                                               |                                                                                                                                                                                                 | DRAWING NUMBER                    |         | ISSUE     |  |
|                                                               |                                                                                                                                                                                                 | 342 Assembly                      |         | 1         |  |