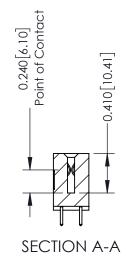

## **Contact Detail**

521-P.C. Tail .025 Sq.(0.64 Sq.) - Tail LG=.160(4.06) .100 [2.54] Contact Spacing x .200 [5.08] Row Spacing

| 342 / 392 Card Edge Connector<br>Part Number: 342-014-521-207 |                                                                                                                                                                                                 | ACAD REFERENCE NO. 342 ENG MASTER |         |           |  |
|---------------------------------------------------------------|-------------------------------------------------------------------------------------------------------------------------------------------------------------------------------------------------|-----------------------------------|---------|-----------|--|
|                                                               |                                                                                                                                                                                                 | DRAWN: J.LEE                      | DATE: O | CT. 06/09 |  |
|                                                               |                                                                                                                                                                                                 | CHECKED:                          | DATE:   |           |  |
| TORONTO, ONTARIO                                              | THESE DRAWINGS AND SPECIFICATIONS ARE THE PROPERTY OF EDAC INC.,AND SHALL NOT BE REPRODUCED,OR COPIED OR USED AS THE BASIS FOR THE MANUFACTURE OR SALE OF APPARATUS WITHOUT WRITTEN PERMISSION. | SCALE: NTS                        | SHEET   | 1 OF 3    |  |
|                                                               |                                                                                                                                                                                                 | DRAWING NUMBER                    |         | ISSUE     |  |
|                                                               |                                                                                                                                                                                                 | 342 Assembly                      |         | 1         |  |