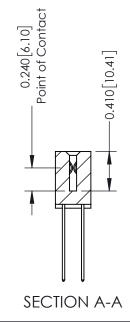

THIS IS A C.A.D. GENERATED DRAWING DO NOT MAKE MANUAL REVISIONS TO MASTER. ISSUE NUMBER

ORIGINAL

1

| 342 / 392 Series Card Edge Connector<br>Contact Bend Detail |                                                                                                                                                                                                 | ACAD REFERENCE NO. 342 ENG MASTER |             |                  |        |  |
|-------------------------------------------------------------|-------------------------------------------------------------------------------------------------------------------------------------------------------------------------------------------------|-----------------------------------|-------------|------------------|--------|--|
|                                                             |                                                                                                                                                                                                 | DRAWN:                            | J.LEE       | DATE: OCT. 06/09 |        |  |
|                                                             |                                                                                                                                                                                                 | CHECKED:                          |             | DATE:            |        |  |
| TORONTO, ONTARIO                                            | THESE DRAWINGS AND SPECIFICATIONS ARE THE PROPERTY OF EDAC INC.,AND SHALL NOT BE REPRODUCED,OR COPIED OR USED AS THE BASIS FOR THE MANUFACTURE OR SALE OF APPARATUS WITHOUT WRITTEN PERMISSION. | SCALE:                            | NTS         | SHEET :          | 2 OF 3 |  |
|                                                             |                                                                                                                                                                                                 | DRAWING                           | NUMBER      |                  | ISSUE  |  |
| YOUR CONNECTION TO QUALITY & SERVICE                        |                                                                                                                                                                                                 | 3                                 | 42 Assembly |                  | 1      |  |

**Mounting Option** 01-No Mounting Lugs

544-Wire Wrap .050x.025(1.27x0.64) - Tail LG=.760(19.30) DO NOT MAKE MANUAL REVISIONS TO MASTER .100 [2.54] Contact Spacing x .200 [5.08] Row Spacing