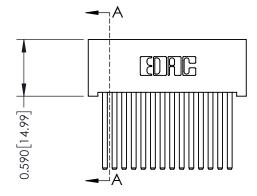

THIS IS A C.A.D. GENERATED DRAWING DO NOT MAKE MANUAL REVISIONS TO MASTER

ISSUE NUMBER

ORIGINAL

1

| 342 / 392 Card Edge Connector<br>Mounting Options |                                                                                                                                                                                                 | ACAD REFERENCE NO. 342 ENG MASTER |                         |        |  |  |
|---------------------------------------------------|-------------------------------------------------------------------------------------------------------------------------------------------------------------------------------------------------|-----------------------------------|-------------------------|--------|--|--|
|                                                   |                                                                                                                                                                                                 | DRAWN: J.LEE                      | DATE: <b>OCT. 06/09</b> |        |  |  |
|                                                   |                                                                                                                                                                                                 | CHECKED:                          | DATE:                   |        |  |  |
| TORONTO, ONTARIO                                  | THESE DRAWINGS AND SPECIFICATIONS ARE THE PROPERTY OF EDAC INC.,AND SHALL NOT BE REPRODUCED,OR COPIED OR USED AS THE BASIS FOR THE MANUFACTURE OR SALE OF APPARATUS WITHOUT WRITTEN PERMISSION. | SCALE: NTS                        | SHEET :                 | 3 OF 3 |  |  |
|                                                   |                                                                                                                                                                                                 | DRAWING NUMBER                    | •                       | ISSUE  |  |  |
| YOUR CONNECTION TO QUALITY & SERVICE              |                                                                                                                                                                                                 | 342 Assembly                      |                         | 1      |  |  |