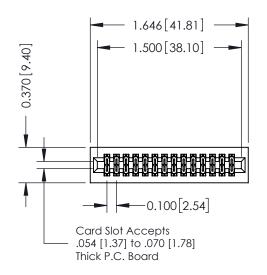

## **See Accompanying Pages for:**

- Contact Bend Details
- **Mounting Options**

| 342 / 392 Card Edge Connector<br>Part Number: 342-028-544-201 |                                                                                                                                                             | ACAD REFERENCE NO. 342 ENG MASTER |             |         |           |  |
|---------------------------------------------------------------|-------------------------------------------------------------------------------------------------------------------------------------------------------------|-----------------------------------|-------------|---------|-----------|--|
|                                                               |                                                                                                                                                             | DRAWN:                            | J.LEE       | DATE: O | CT. 06/09 |  |
|                                                               |                                                                                                                                                             | CHECKED:                          |             | DATE:   |           |  |
| EDAC INC                                                      | THESE DRAWINGS AND SPECIFICATIONS                                                                                                                           | SCALE:                            | NTS         | SHEET ' | 1 OF 3    |  |
|                                                               | ARE THE PROPERTY OF EDAC INCAND SHALL NOT BE REPRODUCED,OR COPIED OR USED AS THE BASIS FOR THE MANUFACTURE OR SALE OF APPARATUS WITHOUT WRITTEN PERMISSION. | DRAWING                           | NUMBER      |         | ISSUE     |  |
|                                                               |                                                                                                                                                             | 3                                 | 42 Assembly |         | 1         |  |