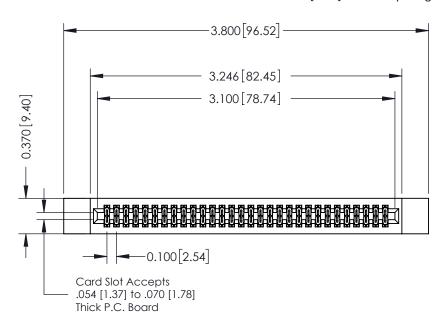

## **See Accompanying Pages for:**

- **Contact Bend Details**
- **Mounting Options**

342 / 392 Card Edge Connector Part Number: 342-060-521-212

342 ENG MASTER J.LEE DATE: OCT. 06/09 SHEET 1 OF 3

342 Assembly