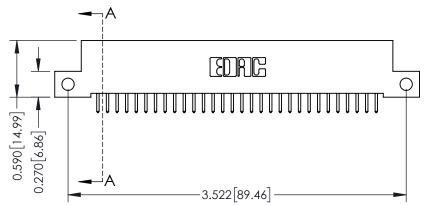

## **See Accompanying Pages for:**

- **Contact Bend Details**
- **Mounting Options**

342 / 392 Card Edge Connector Part Number: 342-060-521-212

342 ENG MASTER J.LEE DATE: OCT. 06/09 SHEET 1 OF 3

342 Assembly