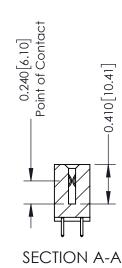

**Mounting Option** 

12-.128 (3.25) Dia. Side Mounting Holes

**Contact Detail** 

521-P.C. Tail .025 Sq.(0.64 Sq.) - Tail LG=.160(4.06) .100 [2.54] Contact Spacing x .200 [5.08] Row Spacing