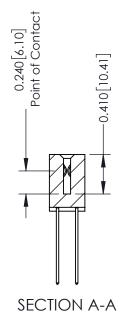

342 Assembly

THIS IS A C.A.D. GENERATED DRAWING DO NOT MAKE MANUAL REVISIONS TO MASTER. ISSUE NUMBER

ORIGINAL

1

| 342 / 392 Series Card Edge Connector<br>Contact Bend Detail |                                                                                                                                                                                                  | ACAD REFERENCE NO. 342 ENG MASTER |             |                  |        |
|-------------------------------------------------------------|--------------------------------------------------------------------------------------------------------------------------------------------------------------------------------------------------|-----------------------------------|-------------|------------------|--------|
|                                                             |                                                                                                                                                                                                  | DRAWN:                            | J.LEE       | DATE: OCT. 06/09 |        |
|                                                             |                                                                                                                                                                                                  | CHECKED:                          |             | DATE:            |        |
| TORONTO, ONTARIO                                            | THESE DRAWINGS AND SPECIFICATIONS ARE THE PROPERTY OF EDAC INC. AND SHALL NOT BE REPRODUCED, OR COPIED OR USED AS THE BASIS FOR THE MANUFACTURE OR SALE OF APPARATUS WITHOUT WRITTEN PERMISSION. | SCALE:                            | NTS         | SHEET :          | 2 OF 3 |
|                                                             |                                                                                                                                                                                                  | DRAWING                           | NUMBER      |                  | ISSUE  |
| YOUR CONNECTION TO QUALITY & SERVICE                        |                                                                                                                                                                                                  | 3                                 | 42 Assembly |                  | 1      |