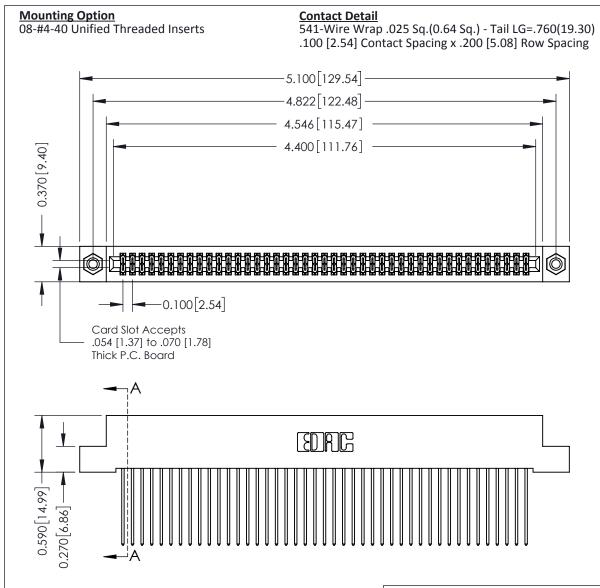

THIS IS A C.A.D. GENERATED DRAWING DO NOT MAKE MANUAL REVISIONS TO MASTER

ISSUE NUMBER

ORIGINAL

1

| 342 / 392 Card Edge Connector<br>Mounting Options |                                                                                                                                                                                                 | ACAD REFERENCE NO. 342 ENG MASTER |                         |        |  |  |
|---------------------------------------------------|-------------------------------------------------------------------------------------------------------------------------------------------------------------------------------------------------|-----------------------------------|-------------------------|--------|--|--|
|                                                   |                                                                                                                                                                                                 | DRAWN: J.LEE                      | DATE: <b>OCT. 06/09</b> |        |  |  |
|                                                   |                                                                                                                                                                                                 | CHECKED:                          | DATE:                   |        |  |  |
| TORONTO, ONTARIO                                  | THESE DRAWINGS AND SPECIFICATIONS ARE THE PROPERTY OF EDAC INC.,AND SHALL NOT BE REPRODUCED,OR COPIED OR USED AS THE BASIS FOR THE MANUFACTURE OR SALE OF APPARATUS WITHOUT WRITTEN PERMISSION. | SCALE: NTS                        | SHEET :                 | 3 OF 3 |  |  |
|                                                   |                                                                                                                                                                                                 | DRAWING NUMBER                    | •                       | ISSUE  |  |  |
| YOUR CONNECTION TO QUALITY & SERVICE              |                                                                                                                                                                                                 | 342 Assembly                      |                         | 1      |  |  |