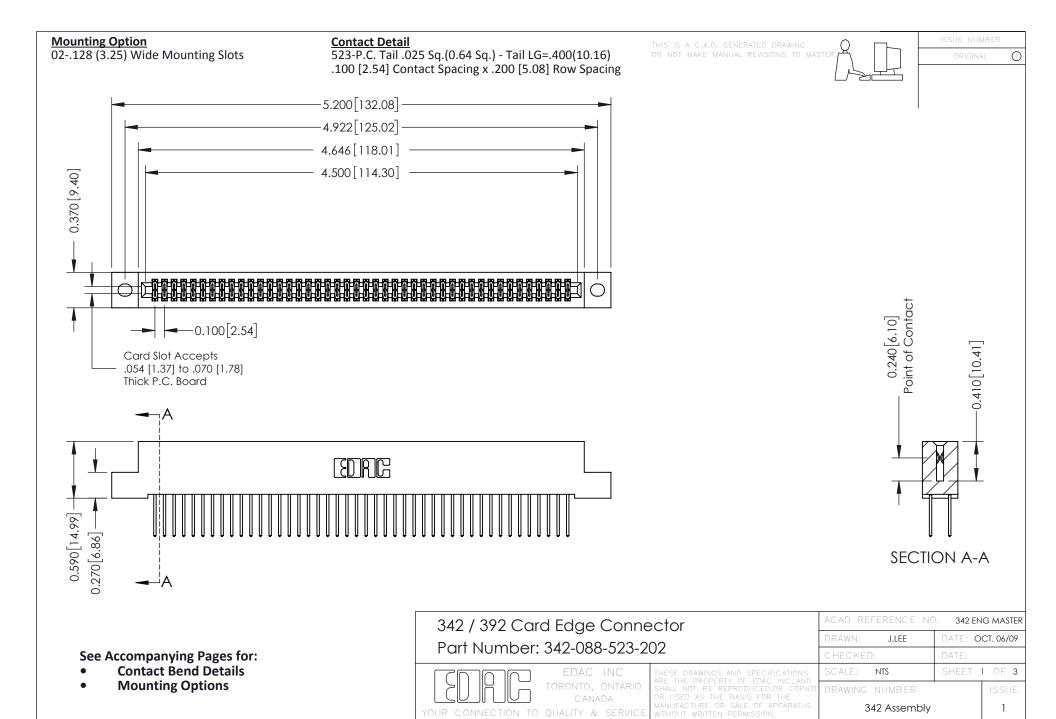

THIS IS A C.A.D. GENERATED DRAWING DO NOT MAKE MANUAL REVISIONS TO MASTER.

ISSUE NUMBE

ORIGINAL

1

| 342 / 392 Series Card Edge Connector<br>Contact Bend Detail |                                                                                                 | ACAD REFERENCE NO. 342 ENG MASTER |          |          |  |  |
|-------------------------------------------------------------|-------------------------------------------------------------------------------------------------|-----------------------------------|----------|----------|--|--|
|                                                             |                                                                                                 | DRAWN: J.LEE                      | DATE: OC | T. 06/09 |  |  |
|                                                             |                                                                                                 | CHECKED:                          | DATE:    | DATE:    |  |  |
|                                                             | THESE DRAWINGS AND SPECIFICATIONS ARE THE PROPERTY OF EDAC INCAND                               | SCALE: NTS                        | SHEET 2  | 2 OF 3   |  |  |
| YOUR CONNECTION TO QUALITY & SERVICE                        | SHALL NOT BE REPRODUCED OR COPIED OR USED AS THE BASIS FOR THE MANUFACTURE OR SALE OF APPARATUS | DRAWING NUMBER                    |          | ISSUE    |  |  |
|                                                             |                                                                                                 | 342 Assembly                      | ,        | 1        |  |  |