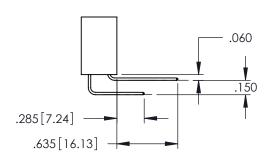

**SECTION A-A** 

.107 [2.72] .082 [2.08] .157 [4] .232 [5.89] .125(3.18) to .210(5.33) .125(3.18) to .210(5.33) Outside Tails Outside Tails .045(1.14) to .060(1.52) .045(1.14) to .060(1.52) Between Tails Between Tails **Contact Code 555 Contact Code 556** 

**Contact Code 558** 

**Contact Code 559** 

Contact Code 560

INSULATOR MATERIAL: THERMOPLASTIC POLYESTER, UL 94V-0 DAP MATERIAL AVAILABLE UPON REQUEST

CONTACT MATERIAL; COPPER ALLOY CONTACT PLATING: GOLD ON THE MATING AREA, TIN PLATING ON THE CONTACT TAILS, NICKEL UNDERPLATE