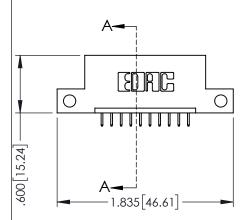

## 345/395 SERIES CARD EDGE CONNECTOR CONTACT CODE 555,556,558,559,560 DIMENSIONS

YOUR CONNECTION TO QUALITY & SERVICE

|   | ACAD REFERENCE NO. 345-ENG-MASTER |                          |  |
|---|-----------------------------------|--------------------------|--|
|   | DRAWN: R.STA.MONICA               | DATE: <b>MAY.16/2017</b> |  |
|   | CHECKED:                          | DATE:                    |  |
|   | SCALE: 1:1                        | SHEET 2 OF 2             |  |
| D | DRAWING NUMBER                    | ISSUE                    |  |