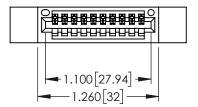

<u>Contact Dimensions:</u>
525-P.C. Tail .018 Sq.(0.46 Sq.) - Tail LG=.150(3.81)
.100 (2.54) Contact Spacing x .200 (5.08) Row Spacing

..330[8.38] CARD SLOT .160[4.06] POINT OF CONTACT

- INSULATOR MATERIAL: THERMOPLASTIC PBT BLACK, UL 94V-0
- CONTACT MATERIAL; COPPER TIN ALLOY CONTACT PLATING: GOLD ON THE MATING AREA, TIN PLATING ON THE CONTACT TAILS, NICKEL UNDERPLATE