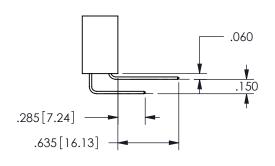

THIS IS A C.A.D. GENERATED DRAWING DO NOT MAKE MANUAL REVISIONS TO MASTER.

ISSUE NUMBER

ORIGINAL

1

<u>Contact Dimensions:</u>
541-Wire Wrap .025 Sq.(0.64 Sq.) - Tail LG=.750(19.05)
.100 (2.54) Contact Spacing x .200 (5.08) Row Spacing

ISSUE NUMBER ORIGINAL

1

**Contact Code 558** 

Contact Code 559

Contact Code 560

INSULATOR MATERIAL: THERMOPLASTIC POLYESTER, UL 94V-0 DAP MATERIAL AVAILABLE UPON REQUEST

CONTACT MATERIAL; COPPER ALLOY CONTACT PLATING: GOLD ON THE MATING AREA, TIN PLATING ON THE CONTACT TAILS, NICKEL UNDERPLATE