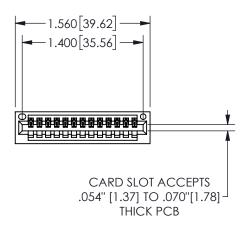

## 345/395 SERIES CARD EDGE CONNECTOR PART NUMBER: 345-013-541-101

YOUR CONNECTION TO QUALITY & SERVICE

**EDAC INC** TORONTO, ONTARIO CANADA

THESE DRAWINGS AND SPECIFICATIONS ARE THE PROPERTY OF EDAC INC.,AND SHALL NOT BE REPRODUCED, OR COPIED OR USED AS THE BASIS FOR THE MANUFACTURE OR SALE OF APPARATUS WITHOUT WRITTEN PERMISSION.

THIS IS A C.A.D. GENERATED DRAWING DO NOT MAKE MANUAL REVISIONS TO MASTER.

ISSUE NUMBER

ORIGINAL

1

<u>Contact Dimensions:</u>
541-Wire Wrap .025 Sq.(0.64 Sq.) - Tail LG=.750(19.05)
.100 (2.54) Contact Spacing x .200 (5.08) Row Spacing