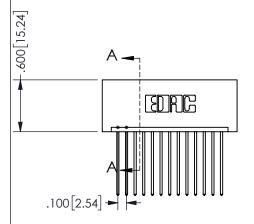

## 345/395 SERIES CARD EDGE CONNECTOR PART NUMBER: 345-013-541-101

YOUR CONNECTION TO QUALITY & SERVICE

**EDAC INC** TORONTO, ONTARIO CANADA

THESE DRAWINGS AND SPECIFICATIONS ARE THE PROPERTY OF EDAC INC.,AND SHALL NOT BE REPRODUCED, OR COPIED OR USED AS THE BASIS FOR THE MANUFACTURE OR SALE OF APPARATUS WITHOUT WRITTEN PERMISSION.

THIS IS A C.A.D. GENERATED DRAWING DO NOT MAKE MANUAL REVISIONS TO MASTER.

ISSUE NUMBER

ORIGINAL

1

<u>Contact Dimensions:</u>
541-Wire Wrap .025 Sq.(0.64 Sq.) - Tail LG=.750(19.05)
.100 (2.54) Contact Spacing x .200 (5.08) Row Spacing