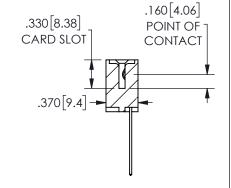

ISSUE NUMBER ORIGINAL

1

**Contact Code 558** 

Contact Code 559

Contact Code 560

INSULATOR MATERIAL: THERMOPLASTIC POLYESTER, UL 94V-0 DAP MATERIAL AVAILABLE UPON REQUEST

CONTACT MATERIAL; COPPER ALLOY CONTACT PLATING: GOLD ON THE MATING AREA, TIN PLATING ON THE CONTACT TAILS, NICKEL UNDERPLATE

345/395 SERIES CARD EDGE CONNECTOR CONTACT CODE 555,556,558,559,560 DIMENSIONS

YOUR CONNECTION TO QUALITY & SERVICE

**EDAC INC** TORONTO, ONTARIO CANADA

THESE DRAWINGS AND SPECIFICATIONS ARE THE PROPERTY OF EDAC INC.,AND SHALL NOT BE REPRODUCED, OR COPIED OR USED AS THE BASIS FOR THE MANUFACTURE OR SALE OF APPARATUS WITHOUT WRITTEN PERMISSION.