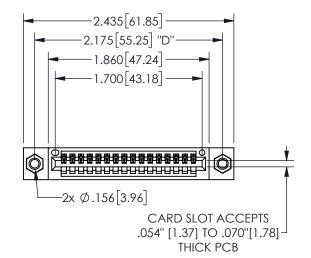

## 345/395 SERIES CARD EDGE CONNECTOR PART NUMBER: 345-016-524-407

YOUR CONNECTION TO QUALITY & SERVICE

**EDAC INC** TORONTO, ONTARIO CANADA

THESE DRAWINGS AND SPECIFICATIONS ARE THE PROPERTY OF EDAC INC.,AND SHALL NOT BE REPRODUCED, OR COPIED OR USED AS THE BASIS FOR THE MANUFACTURE OR SALE OF APPARATUS WITHOUT WRITTEN PERMISSION.