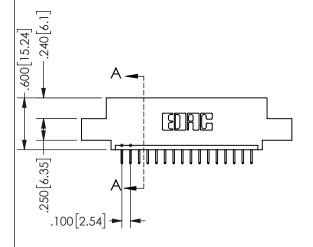

SECTION A-A

ORIGINAL 1

ISSUE NUMBER

**Contact Code 558** 

Contact Code 559

**Contact Code 560** 

- INSULATOR MATERIAL: THERMOPLASTIC POLYESTER, UL 94V-0 DAP MATERIAL AVAILABLE UPON REQUEST
- CONTACT MATERIAL; COPPER ALLOY