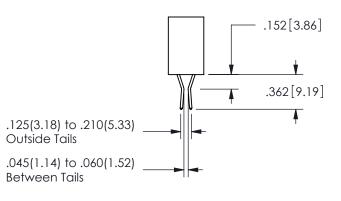

THIS IS A C.A.D. GENERATED DRAWING DO NOT MAKE MANUAL REVISIONS TO MASTER.

ISSUE NUMBER

ORIGINAL

1

<u>Contact Dimensions:</u>
524-P.C. Tail .018 Sq.(0.46 Sq.) - Tail LG=.175(4.45)
.100 (2.54) Contact Spacing x .200 (5.08) Row Spacing

SECTION A-A

ORIGINAL 1

ISSUE NUMBER

**Contact Code 558** 

Contact Code 559

**Contact Code 560** 

- INSULATOR MATERIAL: THERMOPLASTIC POLYESTER, UL 94V-0 DAP MATERIAL AVAILABLE UPON REQUEST
- CONTACT MATERIAL; COPPER ALLOY

CONTACT PLATING: GOLD ON THE MATING AREA, TIN PLATING ON THE CONTACT TAILS, NICKEL UNDERPLATE

345/395 SERIES CARD EDGE CONNECTOR CONTACT CODE 555,556,558,559,560 DIMENSIONS

YOUR CONNECTION TO QUALITY & SERVICE