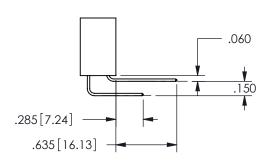

.160 4.06 .330[8.38] POINT OF CARD SLOT CONTACT

SECTION A-A

ORIGINAL 1

ISSUE NUMBER

**Contact Code 558** 

Contact Code 559

**Contact Code 560** 

- INSULATOR MATERIAL: THERMOPLASTIC POLYESTER, UL 94V-0 DAP MATERIAL AVAILABLE UPON REQUEST
- CONTACT MATERIAL; COPPER ALLOY