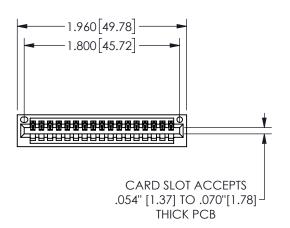

.160 4.06 .330[8.38] POINT OF CARD SLOT CONTACT .370 9.4

## SECTION A-A

345/395 SERIES CARD EDGE CONNECTOR PART NUMBER: 345-017-523-101

**EDAC INC** TORONTO, ONTARIO CANADA

THESE DRAWINGS AND SPECIFICATIONS ARE THE PROPERTY OF EDAC INC.,AND SHALL NOT BE REPRODUCED, OR COPIED OR USED AS THE BASIS FOR THE MANUFACTURE OR SALE OF APPARATUS WITHOUT WRITTEN PERMISSION.