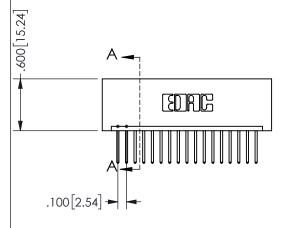

THIS IS A C.A.D. GENERATED DRAWING DO NOT MAKE MANUAL REVISIONS TO MASTER.

ISSUE NUMBER

ORIGINAL

1

<u>Contact Dimensions:</u>
523-P.C. Tail .025 Sq.(0.64 Sq.) - Tail LG=.390(9.91)
.100 (2.54) Contact Spacing x .200 (5.08) Row Spacing