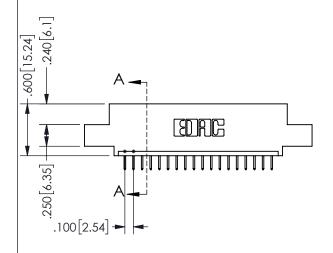

THIS IS A C.A.D. GENERATED DRAWING -2.635[66.93] DO NOT MAKE MANUAL REVISIONS TO MASTER. -2.375[60.33] "D" 2.060 52.32

1.900 [48.26]

CARD SLOT ACCEPTS .054" [1.37] TO .070"[1.78] <sup>\(\)</sup> THICK PCB

-2x Ø.128[3.25]

<u>Contact Dimensions:</u>
524-P.C. Tail .018 Sq.(0.46 Sq.) - Tail LG=.175(4.45)
.100 (2.54) Contact Spacing x .200 (5.08) Row Spacing

## SECTION A-A

345/395 SERIES CARD EDGE CONNECTOR PART NUMBER: 345-018-524-402

**EDAC INC** TORONTO, ONTARIO CANADA

THESE DRAWINGS AND SPECIFICATIONS ARE THE PROPERTY OF EDAC INC.,AND SHALL NOT BE REPRODUCED, OR COPIED OR USED AS THE BASIS FOR THE MANUFACTURE OR SALE OF APPARATUS WITHOUT WRITTEN PERMISSION.