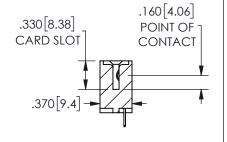

THIS IS A C.A.D. GENERATED DRAWING -2.635[66.93] DO NOT MAKE MANUAL REVISIONS TO MASTER. -2.375[60.33] "D" 2.060 52.32

1.900 [48.26]

CARD SLOT ACCEPTS .054" [1.37] TO .070"[1.78] <sup>\(\)</sup> THICK PCB

-2x Ø.128[3.25]

<u>Contact Dimensions:</u>
524-P.C. Tail .018 Sq.(0.46 Sq.) - Tail LG=.175(4.45)
.100 (2.54) Contact Spacing x .200 (5.08) Row Spacing