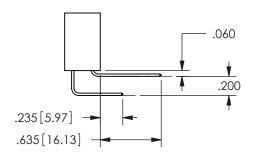

## <u>Contact Dimensions:</u> 555-Extender Board Bend (Code 500 Contacts) See Sheet 2 for Contact Code 555, 556, 558, 559, 560 **Dimensions**

.160 4.06 .330[8.38] POINT OF CARD SLOT CONTACT .370 9.4

ISSUE NUMBER ORIGINAL

1

**Contact Code 558** 

Contact Code 559

**Contact Code 560** 

INSULATOR MATERIAL: THERMOPLASTIC POLYESTER, UL 94V-0 DAP MATERIAL AVAILABLE UPON REQUEST

CONTACT MATERIAL; COPPER ALLOY CONTACT PLATING: GOLD ON THE MATING AREA, TIN PLATING ON THE CONTACT TAILS, NICKEL UNDERPLATE