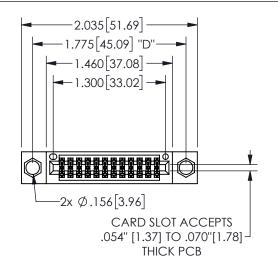

## SECTION A-A

345/395 SERIES CARD EDGE CONNECTOR PART NUMBER: 345-024-555-504

**EDAC INC** TORONTO, ONTARIO CANADA

THESE DRAWINGS AND SPECIFICATIONS ARE THE PROPERTY OF EDAC INC.,AND SHALL NOT BE REPRODUCED, OR COPIED OR USED AS THE BASIS FOR THE MANUFACTURE OR SALE OF APPARATUS WITHOUT WRITTEN PERMISSION.

| ACAD REFERENCE NO.  | 345-ENG-MASTER   |
|---------------------|------------------|
| DRAWN: R.STA.MONICA | DATE:MAY.16/2017 |
| CHECKED:            | DATE:            |
| SCALE: NTS          | SHEET 1 OF 2     |
| DRAWING NUMBER      | ISSUE            |
| 345-ENG-MASTER      | 1                |
|                     |                  |