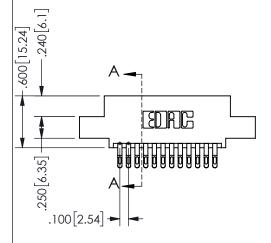

## SECTION A-A

345/395 SERIES CARD EDGE CONNECTOR PART NUMBER: 345-024-555-504

**EDAC INC** TORONTO, ONTARIO CANADA

THESE DRAWINGS AND SPECIFICATIONS ARE THE PROPERTY OF EDAC INC.,AND SHALL NOT BE REPRODUCED, OR COPIED OR USED AS THE BASIS FOR THE MANUFACTURE OR SALE OF APPARATUS WITHOUT WRITTEN PERMISSION.

| ACAD REFERENCE NO.  | 345-ENG-MASTER   |
|---------------------|------------------|
| DRAWN: R.STA.MONICA | DATE:MAY.16/2017 |
| CHECKED:            | DATE:            |
| SCALE: NTS          | SHEET 1 OF 2     |
| DRAWING NUMBER      | ISSUE            |
| 345-ENG-MASTER      | 1                |
|                     |                  |