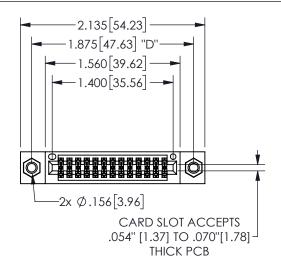

## 345/395 SERIES CARD EDGE CONNECTOR PART NUMBER: 345-026-540-207

YOUR CONNECTION TO QUALITY & SERVICE

**EDAC INC** TORONTO, ONTARIO CANADA

THESE DRAWINGS AND SPECIFICATIONS ARE THE PROPERTY OF EDAC INC.,AND SHALL NOT BE REPRODUCED, OR COPIED OR USED AS THE BASIS FOR THE MANUFACTURE OR SALE OF APPARATUS WITHOUT WRITTEN PERMISSION.

| 3LC11O147171        |                  |
|---------------------|------------------|
| ACAD REFERENCE NO.  | 345-ENG-MASTER   |
| DRAWN: R.STA.MONICA | DATE:MAY.16/2017 |
| CHECKED:            | DATE:            |
| SCALE: NTS          | SHEET 1 OF 2     |
| DRAWING NUMBER      | ISSUE            |
| 345-ENG-MASTER      | 1                |