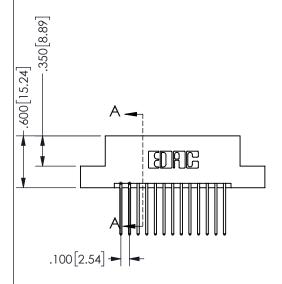

## 345/395 SERIES CARD EDGE CONNECTOR PART NUMBER: 345-026-540-207

YOUR CONNECTION TO QUALITY & SERVICE

**EDAC INC** TORONTO, ONTARIO CANADA

THESE DRAWINGS AND SPECIFICATIONS ARE THE PROPERTY OF EDAC INC.,AND SHALL NOT BE REPRODUCED, OR COPIED OR USED AS THE BASIS FOR THE MANUFACTURE OR SALE OF APPARATUS WITHOUT WRITTEN PERMISSION.

| 3LC11O147171        |                  |
|---------------------|------------------|
| ACAD REFERENCE NO.  | 345-ENG-MASTER   |
| DRAWN: R.STA.MONICA | DATE:MAY.16/2017 |
| CHECKED:            | DATE:            |
| SCALE: NTS          | SHEET 1 OF 2     |
| DRAWING NUMBER      | ISSUE            |
| 345-ENG-MASTER      | 1                |