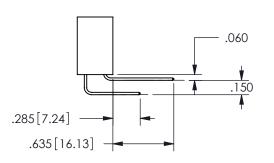

## -.180[4.57] 600 15.24 .250[6.35] .100[2.54]

<u>Contact Dimensions:</u>
559-90 Degree Bend (Code 541 Contacts)
See Sheet 2 for Contact Code 555, 556, 558, 559, 560 **Dimensions** 

345/395 SERIES CARD EDGE CONNECTOR PART NUMBER: 345-026-559-612

SECTION A-A

ISSUE NUMBER ORIGINAL

1

**Contact Code 558** 

Contact Code 559

**Contact Code 560** 

INSULATOR MATERIAL: THERMOPLASTIC POLYESTER, UL 94V-0

DAP MATERIAL AVAILABLE UPON REQUEST