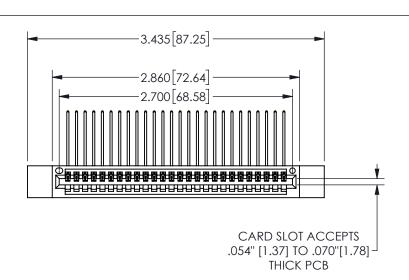

## -.180[4.57] 600 15.24 .250[6.35] .100[2.54]

<u>Contact Dimensions:</u>
559-90 Degree Bend (Code 541 Contacts)
See Sheet 2 for Contact Code 555, 556, 558, 559, 560 **Dimensions** 

345/395 SERIES CARD EDGE CONNECTOR PART NUMBER: 345-026-559-612