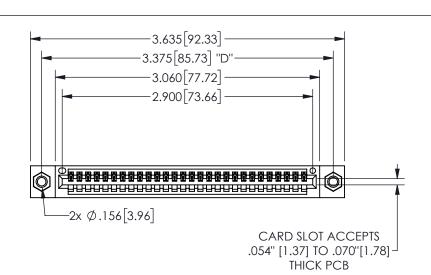

THIS IS A C.A.D. GENERATED DRAWING DO NOT MAKE MANUAL REVISIONS TO MASTER.

ORIGINAL

1

.160 4.06 .330[8.38] POINT OF CARD SLOT CONTACT .370 9.4

## .240[6.1] 600 15.24 250 [6.35] .100[2.54]

<u>Contact Dimensions:</u>
541-Wire Wrap .025 Sq.(0.64 Sq.) - Tail LG=.750(19.05)
.100 (2.54) Contact Spacing x .200 (5.08) Row Spacing

345/395 SERIES CARD EDGE CONNECTOR PART NUMBER: 345-028-541-407