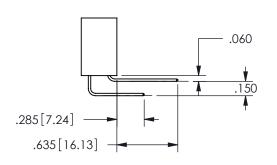

SECTION A-A

| .330[8.38] | .160[4.06]       |
|------------|------------------|
| CARD SLOT  | POINT OF TONTACT |
| .370[9.4]  |                  |

ISSUE NUMBER ORIGINAL

1

**Contact Code 558** 

Contact Code 559

**Contact Code 560** 

INSULATOR MATERIAL: THERMOPLASTIC POLYESTER, UL 94V-0

DAP MATERIAL AVAILABLE UPON REQUEST

CONTACT MATERIAL; COPPER ALLOY CONTACT PLATING: GOLD ON THE MATING AREA, TIN PLATING ON THE CONTACT TAILS, NICKEL UNDERPLATE