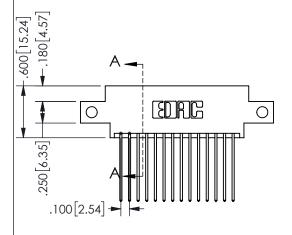

SECTION A-A

| .330[8.38] | .160[4.06]       |
|------------|------------------|
| CARD SLOT  | POINT OF TONTACT |
| .370[9.4]  |                  |

ISSUE NUMBER ORIGINAL

1

**Contact Code 558** 

Contact Code 559