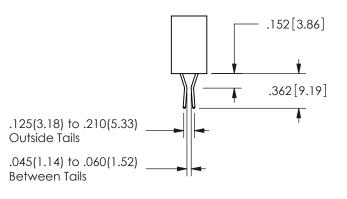

## <u>Contact Dimensions:</u> 541-Wire Wrap .025 Sq.(0.64 Sq.) - Tail LG=.750(19.05) .100 (2.54) Contact Spacing x .200 (5.08) Row Spacing

345/395 SERIES CARD EDGE CONNECTOR PART NUMBER: 345-028-541-812