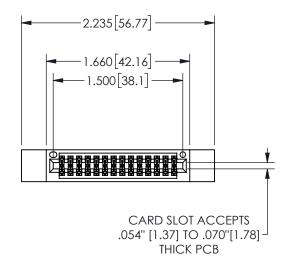

## <u>Contact Dimensions:</u> 541-Wire Wrap .025 Sq.(0.64 Sq.) - Tail LG=.750(19.05) .100 (2.54) Contact Spacing x .200 (5.08) Row Spacing

345/395 SERIES CARD EDGE CONNECTOR PART NUMBER: 345-028-541-812