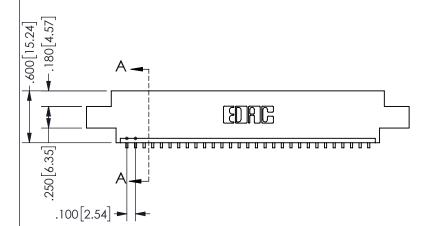

SECTION A-A

ISSUE NUMBER ORIGINAL

1

**Contact Code 558** 

Contact Code 559

**Contact Code 560** 

INSULATOR MATERIAL: THERMOPLASTIC POLYESTER, UL 94V-0 DAP MATERIAL AVAILABLE UPON REQUEST

CONTACT MATERIAL; COPPER ALLOY

CONTACT PLATING: GOLD ON THE MATING AREA, TIN PLATING ON THE CONTACT TAILS, NICKEL UNDERPLATE