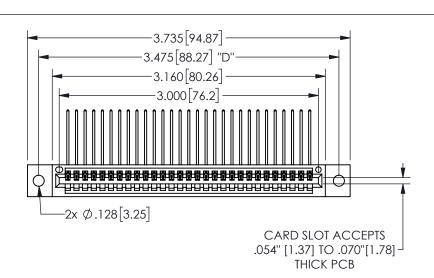

345/395 SERIES CARD EDGE CONNECTOR PART NUMBER: 345-029-559-602

YOUR CONNECTION TO QUALITY & SERVICE

**EDAC INC** TORONTO, ONTARIO CANADA

THESE DRAWINGS AND SPECIFICATIONS ARE THE PROPERTY OF EDAC INC.,AND SHALL NOT BE REPRODUCED, OR COPIED OR USED AS THE BASIS FOR THE MANUFACTURE OR SALE OF APPARATUS WITHOUT WRITTEN PERMISSION.

| ACAD REFERENCE NO.  |               | 345-ENG-MASTER  |       |
|---------------------|---------------|-----------------|-------|
| DRAWN: R.STA.MONICA |               | DATEMAY.16/2017 |       |
| CHECKED:            |               | DATE:           |       |
| SCALE:              | NTS           | SHEET           | OF 2  |
| DRAWING             | NUMBER        |                 | ISSUE |
| 3                   | 45-ENG-MASTER |                 | 1     |