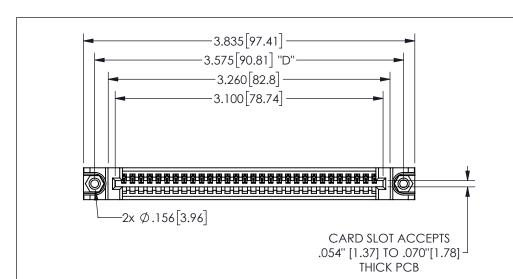

## 345/395 SERIES CARD EDGE CONNECTOR CONTACT CODE 555,556,558,559,560 DIMENSIONS

YOUR CONNECTION TO QUALITY & SERVICE

**EDAC INC** TORONTO, ONTARIO CANADA

THESE DRAWINGS AND SPECIFICATIONS ARE THE PROPERTY OF EDAC INC.,AND SHALL NOT BE REPRODUCED, OR COPIED OR USED AS THE BASIS FOR THE MANUFACTURE OR SALE OF APPARATUS WITHOUT WRITTEN PERMISSION.