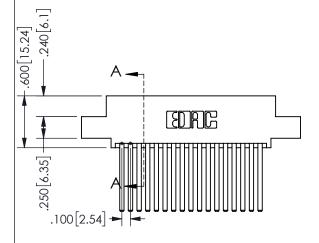

345/395 SERIES CARD EDGE CONNECTOR PART NUMBER: 345-034-544-507

YOUR CONNECTION TO QUALITY & SERVICE

**EDAC INC** TORONTO, ONTARIO CANADA

THESE DRAWINGS AND SPECIFICATIONS ARE THE PROPERTY OF EDAC INC.,AND SHALL NOT BE REPRODUCED,OR COPIED OR USED AS THE BASIS FOR THE MANUFACTURE OR SALE OF APPARATUS WITHOUT WRITTEN PERMISSION.

THIS IS A C.A.D. GENERATED DRAWING DO NOT MAKE MANUAL REVISIONS TO MASTER.

ISSUE NUMBER

ORIGINAL

1

<u>Contact Dimensions:</u> 544-Wire Wrap .050x.025(1.27x0.64) - Tail LG=.750(19.05) .100 (2.54) Contact Spacing x .200 (5.08) Row Spacing