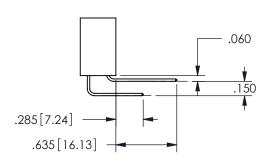

THIS IS A C.A.D. GENERATED DRAWING DO NOT MAKE MANUAL REVISIONS TO MASTER.

ISSUE NUMBER

ORIGINAL

1

<u>Contact Dimensions:</u> 544-Wire Wrap .050x.025(1.27x0.64) - Tail LG=.750(19.05) .100 (2.54) Contact Spacing x .200 (5.08) Row Spacing

345/395 SERIES CARD EDGE CONNECTOR PART NUMBER: 345-034-544-507

YOUR CONNECTION TO QUALITY & SERVICE

**EDAC INC** TORONTO, ONTARIO CANADA

THESE DRAWINGS AND SPECIFICATIONS ARE THE PROPERTY OF EDAC INC.,AND SHALL NOT BE REPRODUCED,OR COPIED OR USED AS THE BASIS FOR THE MANUFACTURE OR SALE OF APPARATUS WITHOUT WRITTEN PERMISSION.