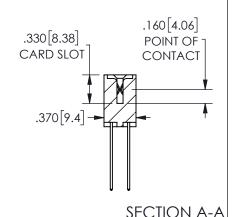

ISSUE NUMBER ORIGINAL

1

**Contact Code 558** 

Contact Code 559

**Contact Code 560** 

INSULATOR MATERIAL: THERMOPLASTIC POLYESTER, UL 94V-0

DAP MATERIAL AVAILABLE UPON REQUEST

CONTACT MATERIAL; COPPER ALLOY