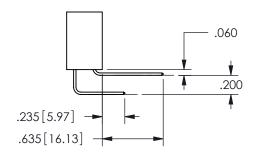

THIS IS A C.A.D. GENERATED DRAWING DO NOT MAKE MANUAL REVISIONS TO MASTER.

ISSUE NUMBER

ORIGINAL

1

<u>Contact Dimensions:</u> 544-Wire Wrap .050x.025(1.27x0.64) - Tail LG=.750(19.05) .100 (2.54) Contact Spacing x .200 (5.08) Row Spacing