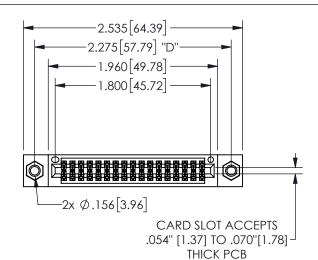

345/395 SERIES CARD EDGE CONNECTOR PART NUMBER: 345-034-544-507

YOUR CONNECTION TO QUALITY & SERVICE

**EDAC INC** TORONTO, ONTARIO CANADA

THESE DRAWINGS AND SPECIFICATIONS ARE THE PROPERTY OF EDAC INC.,AND SHALL NOT BE REPRODUCED,OR COPIED OR USED AS THE BASIS FOR THE MANUFACTURE OR SALE OF APPARATUS WITHOUT WRITTEN PERMISSION.

THIS IS A C.A.D. GENERATED DRAWING DO NOT MAKE MANUAL REVISIONS TO MASTER.

ISSUE NUMBER

ORIGINAL

1

<u>Contact Dimensions:</u> 544-Wire Wrap .050x.025(1.27x0.64) - Tail LG=.750(19.05) .100 (2.54) Contact Spacing x .200 (5.08) Row Spacing