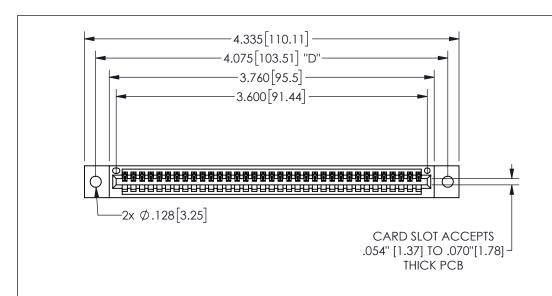

345/395 SERIES CARD EDGE CONNECTOR PART NUMBER: 345-035-541-102

YOUR CONNECTION TO QUALITY & SERVICE

**EDAC INC** TORONTO, ONTARIO CANADA

THESE DRAWINGS AND SPECIFICATIONS ARE THE PROPERTY OF EDAC INC.,AND SHALL NOT BE REPRODUCED, OR COPIED OR USED AS THE BASIS FOR THE MANUFACTURE OR SALE OF APPARATUS WITHOUT WRITTEN PERMISSION.

| ACAD REFERENCE NO.  | 345-ENG-MASTER   |
|---------------------|------------------|
| DRAWN: R.STA.MONICA | DATE:MAY.16/2017 |
| CHECKED:            | DATE:            |
| SCALE: NTS          | SHEET 1 OF 2     |
| DRAWING NUMBER      | ISSUE            |
| 345-ENG-MASTER      | 1                |