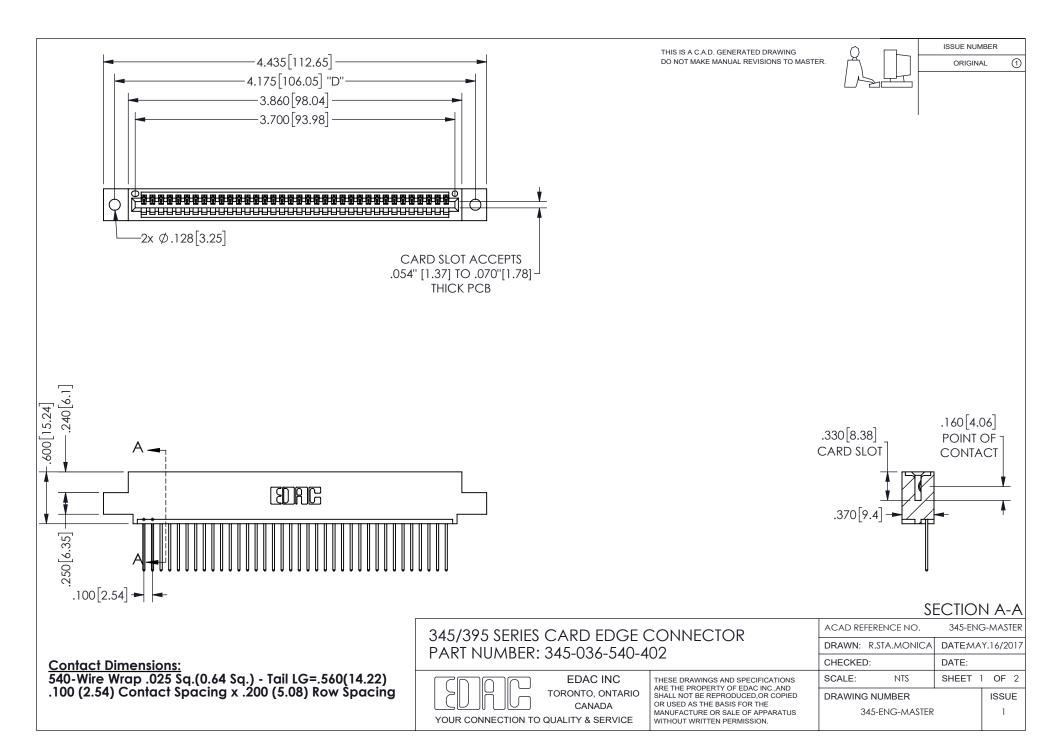

ISSUE NUMBER ORIGINAL

1

**Contact Code 558** 

Contact Code 559

Contact Code 560

INSULATOR MATERIAL: THERMOPLASTIC POLYESTER, UL 94V-0 DAP MATERIAL AVAILABLE UPON REQUEST

CONTACT MATERIAL; COPPER ALLOY

CONTACT PLATING: GOLD ON THE MATING AREA, TIN PLATING ON THE CONTACT TAILS, NICKEL UNDERPLATE

## 345/395 SERIES CARD EDGE CONNECTOR CONTACT CODE 555,556,558,559,560 DIMENSIONS

YOUR CONNECTION TO QUALITY & SERVICE

**EDAC INC** TORONTO, ONTARIO CANADA

THESE DRAWINGS AND SPECIFICATIONS ARE THE PROPERTY OF EDAC INC.,AND SHALL NOT BE REPRODUCED, OR COPIED OR USED AS THE BASIS FOR THE MANUFACTURE OR SALE OF APPARATUS WITHOUT WRITTEN PERMISSION.

| ACAD REFERENCE NO.  | 345-ENG-MASTER   |
|---------------------|------------------|
| DRAWN: R.STA.MONICA | DATE:MAY.16/2017 |
| CHECKED:            | DATE:            |
| SCALE: 1:1          | SHEET 2 OF 2     |
| DRAWING NUMBER      | ISSUE            |
| 345-ENG-MASTER      | 1                |