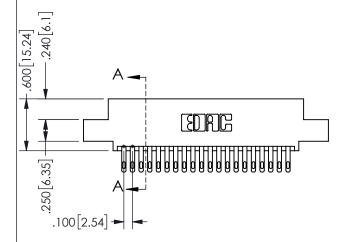

.160 4.06 .330[8.38] POINT OF CARD SLOT CONTACT .370 9.4 .200 [5.08]

## SECTION A-A

ORIGINAL 1

ISSUE NUMBER

**Contact Code 558** 

Contact Code 559

**Contact Code 560** 

INSULATOR MATERIAL: THERMOPLASTIC POLYESTER, UL 94V-0 DAP MATERIAL AVAILABLE UPON REQUEST

CONTACT MATERIAL; COPPER ALLOY CONTACT PLATING: GOLD ON THE MATING AREA, TIN PLATING ON THE CONTACT TAILS, NICKEL UNDERPLATE