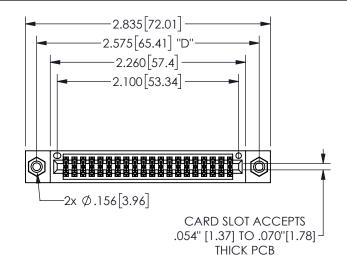

## <u>Contact Dimensions:</u> 500-Wire Hole .050x.025(1.27x0.64) - Tail LG=.260(6.60) .100 (2.54) Contact Spacing x .200 (5.08) Row Spacing

345/395 SERIES CARD EDGE CONNECTOR PART NUMBER: 345-040-500-508