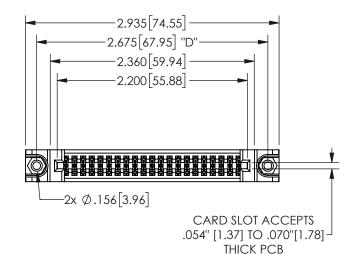

## 345/395 SERIES CARD EDGE CONNECTOR PART NUMBER: 345-042-542-588

**EDAC INC** TORONTO, ONTARIO CANADA YOUR CONNECTION TO QUALITY & SERVICE

THESE DRAWINGS AND SPECIFICATIONS ARE THE PROPERTY OF EDAC INC.,AND SHALL NOT BE REPRODUCED,OR COPIED OR USED AS THE BASIS FOR THE MANUFACTURE OR SALE OF APPARATUS WITHOUT WRITTEN PERMISSION.

| OLOHOITT           |                    |  |  |
|--------------------|--------------------|--|--|
| ACAD REFERENCE NO. | 345-ENG-MASTER     |  |  |
| DRAWN: R.STA.MONIC | CA DATEMAY.16/2017 |  |  |
| CHECKED:           | DATE:              |  |  |
| SCALE: NTS         | SHEET 1 OF 2       |  |  |
| DRAWING NUMBER     | ISSUE              |  |  |
| 345-ENG-MAST       | ER 1               |  |  |