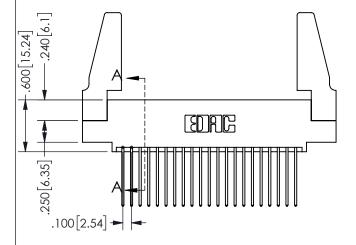

.160 4.06 .330[8.38] POINT OF CARD SLOT CONTACT .370 [9.4]

SECTION A-A

ORIGINAL 1

ISSUE NUMBER

**Contact Code 558** 

Contact Code 559

**Contact Code 560** 

INSULATOR MATERIAL: THERMOPLASTIC POLYESTER, UL 94V-0 DAP MATERIAL AVAILABLE UPON REQUEST

CONTACT MATERIAL; COPPER ALLOY CONTACT PLATING: GOLD ON THE MATING AREA, TIN PLATING ON THE CONTACT TAILS, NICKEL UNDERPLATE

345/395 SERIES CARD EDGE CONNECTOR CONTACT CODE 555,556,558,559,560 DIMENSIONS

YOUR CONNECTION TO QUALITY & SERVICE

**EDAC INC** TORONTO, ONTARIO CANADA

THESE DRAWINGS AND SPECIFICATIONS ARE THE PROPERTY OF EDAC INC.,AND SHALL NOT BE REPRODUCED, OR COPIED OR USED AS THE BASIS FOR THE MANUFACTURE OR SALE OF APPARATUS WITHOUT WRITTEN PERMISSION.